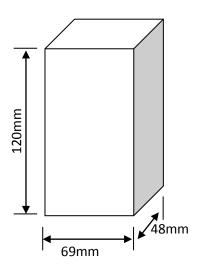

|
| Power Consumption     | Max 8W                                                                                           |
| Working Environment   | -20°C~+60°C / Less than 95%RH (no condensation)                                                  |
| Transmission Distance | Over 500m via 75-3 coaxial cable                                                                 |
| Ingress Protection    | N/A                                                                                              |
| Dimensions            | Ф120mm×60mm                                                                                      |
| Weight                | 0.18kg                                                                                           |

## **Dimensions (mm)**