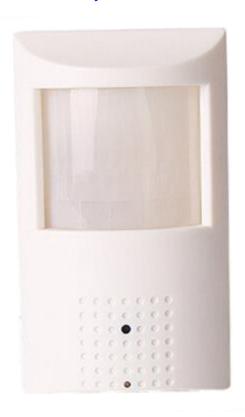

## 2.0Megapixel 1080P HDCVI PIR Style Hidden Camera

## **Features**

- " 1/2.8" 2.0Megapixel CMOS
- " 25/30fps@1080P, 25/30/50/60fps@720P
- " High speed, long distance real-time transmission
- " HD definition
- " OSD Menu, DVR control as default, coaxial control optional""
- Day/Night (ICR), AWB, AGC, BLC, 2D-DNR
- 3.7mm pinhole lens
- " DC12V

## **Technical Specifications**

| Model                 | 82-20320                                                                                         |
|-----------------------|--------------------------------------------------------------------------------------------------|
| Camera                |                                                                                                  |
| Image Sensor          | 1/2.8" 2Megapixel CMOS                                                                           |
| Effective Pixels      | 1920(H)×1080(V)                                                                                  |
| Electronic Shutter    | 1/60s~1/60,000s                                                                                  |
| Video Frame Rate      | 25/30fps@1080P, 25/30/50/60fps@720P                                                              |
| Synchronization       | Internal                                                                                         |
| Min. Illumination     | 0.01Lux@F1.2(AGC ON)                                                                             |
| Video Output          | 1-channel BNC HDCVI high definition video output/ CVBS 960H definition video output (Can switch) |
| Camera Features       |                                                                                                  |
| Max. IR LEDs Length   | N/A                                                                                              |
| Day/Night             | Auto / Color / B/W                                                                               |
| Noise Reduction       | 2D                                                                                               |
| OSD Menu              | Support                                                                                          |
| Lens                  |                                                                                                  |
| Focal Length          | 3.7mm pinhole lens                                                                               |
| General               |                                                                                                  |
| Power Supply          | DC12V±10%                                                                                        |
| Power Consumption     | Max 8W                                                                                           |
| Working Environment   | -20°C~+60°C / Less than 95%RH (no condensation)                                                  |
| Transmission Distance | Over 500m via 75-3 coaxial cable                                                                 |
| Ingress Protection    | N/A                                                                                              |
| Dimensions            | Ф120mm×60mm                                                                                      |
| Weight                | 0.18kg                                                                                           |