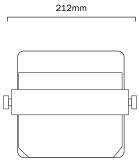

#### Specifications

Power consumption: 50W

Order ref: Version

- Power supply: 100~240V, 50/60Hz Dimensions: 212 x 110 x 224mm •
- •

5180

Black housing

White housing

1483

2m

664

3m

• Weight: 2.0kg

LEDJ60

LEDJ60A

30° - Lux

0m

220

5m

0

110mm

1m