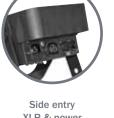

#### Additional features

- · Bracket allows for multiple rigging
- or floor standing applications . Recessed rear control panel allows panel
- to sit flat on the floor for uplighting
- 4 push button menu with LED display
- IEC power in/out sockets
- 3-pin XLR in/out sockets

Convection

cooled, no fan!

224mm

Optional IR remote Order ref: LEDJ90F

**Optional Quad Case** Order ref: CASE95

XLR & power connections

343

4m