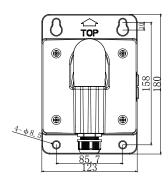

#### **Dimension:**

### Parameter:

| Model       | WMS                                         |
|-------------|---------------------------------------------|
|             | Wall Mount Bracket adapt to various pendant |
| Parameters  | caps                                        |
| Appearance  | Hikvision White                             |
| Range of    | Suitable for various pendant caps           |
| Application |                                             |
| Material    | Aluminum Alloy                              |
| Dimension   | 123mmX181mmX193mm                           |
| Weight      | 1075g                                       |