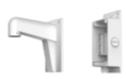

Camera Wall Mount Short with Junction Box

# Model Suitable:

For various pendant caps

Note: The actual bracket may vary from the picture above.