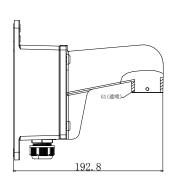

#### **Dimension:**

### Parameter:

| Model       | WMS                                         |
|-------------|---------------------------------------------|
|             | Wall Mount Bracket adapt to various pendant |
| Parameters  | caps                                        |
| Appearance  | Hikvision White                             |
| Range of    | Suitable for various pendant caps           |
| Application |                                             |
| Material    | Aluminum Alloy                              |
| Dimension   | 123mmX181mmX193mm                           |
| Weight      | 1075g                                       |

# Model Suitable:

For various pendant caps

Note: The actual bracket may vary from the picture above.