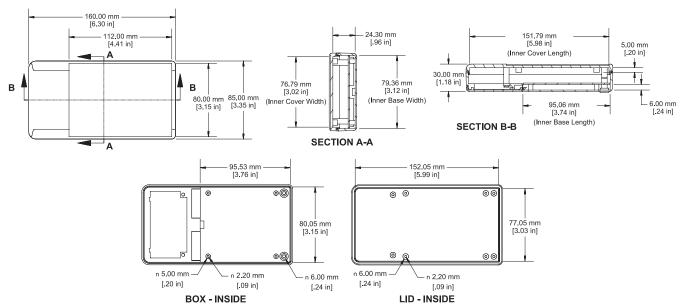

# **Enclosure**





## **Specification**

Material: ABS

#### Accessories

Lid Screws : M3 × 18

Suggested Lid Screw Torque : 30 ozf-in (21 cN-m) Circuit Board Screws, 4 Supplied (M2.6 self tap)

### **Dimensions**



Dimensions: Millimetres (Inches)

## **Part Number Table**

| Description               | Colour | Part Number |
|---------------------------|--------|-------------|
| RH Series RITEC Enclosure | Black  | MC001848    |

Important Notice: This data sheet and its contents (the "Information") belong to the members of the Premier Farnell group of companies (the "Group") or are licensed to it. No licence is granted for the use of it other than for information purposes in connection with the products to which it relates. No licence of any intellectual property rights is granted. The Information is subject to change without notice and replaces all data sheets previously supplied. The Information supplied is believed to be accurate but the Group assumes no responsibility for its accuracy or comp