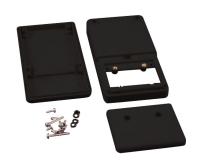

# **Enclosure**

## **Specification**

Material: ABS

#### Accessories

Lid Screws : M3 × 18

Suggested Lid Screw Torque : 30 ozf-in (21 cN-m) Circuit Board Screws, 4 Supplied (M2.6 self tap)