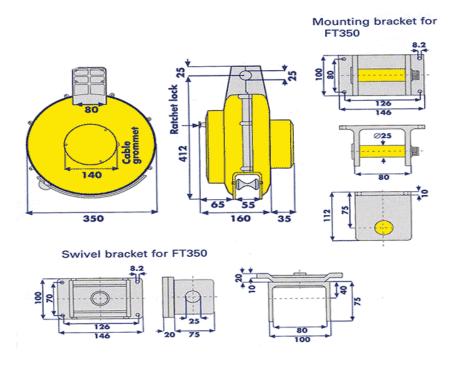

## **Dimensions: FT350**

Specifications: FT350

|                        | Cable Length,              | Max Load |         |        |         |
|------------------------|----------------------------|----------|---------|--------|---------|
| Model                  | Cores & Size               | Wound    | Unwound | Weight | Part No |
| FT350.0315             | 15m 3 x 1.5mm <sup>2</sup> | 8A       | 10A*    |        | 401001  |
| FT350.0510             | 10m 5 x 1.5mm <sup>2</sup> | 6A       | 10A*    |        | 401002  |
| FT350.0110             | 15m 1 x 10mm²              | -        | -       |        | 401003  |
| FT350.0410             | 10m 4 x 1.5mm <sup>2</sup> | 6A       | 10A*    |        | 401004  |
| FT350.0310.16A 240V    | 10m 3 x 2.5mm <sup>2</sup> | 10A      | 16A**   |        | 401005  |
| FT350.0310.32A 240V    | 10m 3 x 4.0mm <sup>2</sup> | 16A      | 32A**   |        | 401006  |
| FT350.0310.16A 110V    | 10m 3 x 2.5mm <sup>2</sup> | 10A      | 16A**   |        | 401007  |
| FT350.0310.16A 2110V   | 10m 3 x 4.0mm <sup>2</sup> | 16A      | 32A**   |        | 401008  |
| Ceiling Swivel Bracket |                            |          |         | 0.5kg  | 401100  |