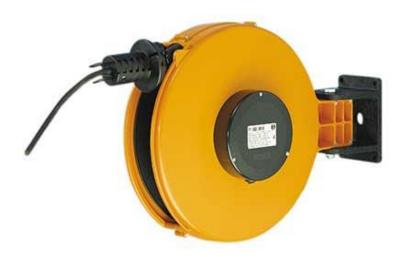

## FT350 SPRING RETURN CABLE REEL

Robust, medium sized reel, ideal for industry, production bays, garages etc.

The FT350 brings power to any application in a safe and efficient manner. It is a sturdy, all thermoplastic design made from high-quality materials, electrically insulated and corrosion resistant.

Depending on requirements, the desired length of cable is unwound; the remaining cable is neatly stored on the reel - safe from dirt and damage. When the cable connection is no longer required, a short pull on the stopper and the cable neatly rewinds. A spring return cable reel means a safe and organized workplace.

## Features:

- Adjustable ball stop
- Ratchet on/off facility
- Fused terminal block
- 0.8mOhm contact resistance
- IP40 protection
- Heavy duty brass slip ring with silver contacts

Supplied with a variety of lengths, sizes and types of cable, with an operating temperature range of +5°C to +60°C.