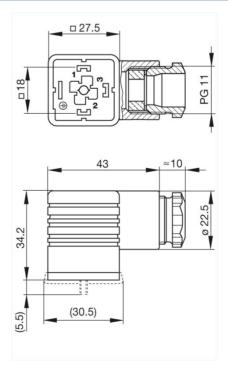

## GDM 2011 grau/grey

Industrial Connectors:Rectangular connectors GDM-series:Type AEN 175301-803 (DIN 43650) / ISO 4400:Cable socket, self-assembly

| Product description  |                                          |
|----------------------|------------------------------------------|
| Description          | cable socket with central screw M 3 x 35 |
| Туре                 | GDM 2011 grau/grey                       |
| Order No.            | 931 957-106                              |
| Other standard types | black housing,                           |
|                      | Order no. 931 957-100                    |
| Number of contacts   | 2 + PE                                   |
| Cable gland          | PG 11                                    |
| Conductor size       | max. 1.5 mm <sup>2</sup>                 |
| Standard             | DIN EN 175 301-803-A                     |
| Housing Color        | grau                                     |
| Construction type    | Ā                                        |
| Drawing              |                                          |

| Technical data      |                                  |
|---------------------|----------------------------------|
| Pin dimensions      | 6.3 mm x 0.8 mm, 4.8 mm x 0.8 mm |
| Rated voltage       | AC/DC 250 V                      |
| Rated current       | 16 A                             |
| Contact resistance  | <= 4 mOhm                        |
| Type of termination | screw                            |
| Suitable cables     | 6 mm to 9 mm diameter            |