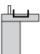

#### Installation on Flat Surface

#### Without Protective Guard

(1) Ø22.5 mm recommended (Ø22.3  $_0$   $^{+0.4}$ ) / Ø0.89 in. recommended (Ø0.88  $_0$   $^{+0.016}$ )