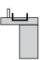

#### Installation on Flat Surface

#### With Protective Guard

(1) Ø22.5 mm recommended (Ø22.3  $_0$   $^{+0.4}$ ) / Ø0.89 in. recommended (Ø0.88  $_0$   $^{+0.016}$ )