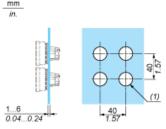

## Product data sheet Mounting and Clearance

### **ZB5AC480**

#### Installation on Flat Surface

#### Without Protective Guard

(1) Ø22.5 mm recommended (Ø22.3  $_0$   $^{+0.4}$ ) / Ø0.89 in. recommended (Ø0.88  $_0$   $^{+0.016}$ )