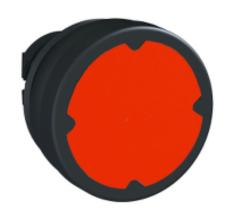

### **ZB5AC480**

pushbutton head for harsh environment - red - without marking

### Complementary

| CAD overall width                  | 37 mm                                                                                                                                                                                                                                                                                                                                                                        |                            |
|------------------------------------|------------------------------------------------------------------------------------------------------------------------------------------------------------------------------------------------------------------------------------------------------------------------------------------------------------------------------------------------------------------------------|----------------------------|
| CAD overall width                  | 37 111111                                                                                                                                                                                                                                                                                                                                                                    |                            |
| CAD overall height                 | 18.5 mm                                                                                                                                                                                                                                                                                                                                                                      | <u>.</u>                   |
| CAD overall depth                  | 37 mm                                                                                                                                                                                                                                                                                                                                                                        | . <u>.</u>                 |
| Product weight                     | 0.024 kg                                                                                                                                                                                                                                                                                                                                                                     |                            |
| Resistance to high pressure washer | 90 Pa at 82.5 °C                                                                                                                                                                                                                                                                                                                                                             | 9                          |
| Operator profile                   | Red flush unmarked                                                                                                                                                                                                                                                                                                                                                           |                            |
| Mechanical durability              | 10000000 cycles                                                                                                                                                                                                                                                                                                                                                              |                            |
| Electrical composition code        | C1 for <= 9 contacts using single blocks in front mounting C2 for <= 9 contacts using single and double blocks in front mounting C11 for <= 3 contacts using single blocks in front mounting C15 for 1 contacts using single blocks in front mounting SF1 for <= 3 contacts using single blocks in front mounting SR1 for <= 3 contacts using single blocks in rear mounting | popularion is not intended |
|                                    |                                                                                                                                                                                                                                                                                                                                                                              | Ě                          |