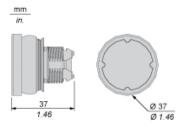

| ce 30 gn (duration = 18 ms) for half sine wave acceleration conforming to IEC 60068-2-27 |  |  |  |

### Offer Sustainability

| Sustainable offer status | Not Green Premium product                                                                                           |
|--------------------------|---------------------------------------------------------------------------------------------------------------------|
| RoHS (date code: YYWW)   | Compliant - since 1119 - Schneider Electric declaration of conformity  Schneider Electric declaration of conformity |

#### Contractual warranty

| •               |           |
|-----------------|-----------|
| Warranty period | 18 months |

# Product data sheet Dimensions Drawings

## **ZB5AC480**

#### **Dimensions**



## Product data sheet Mounting and Clearance

### **ZB5AC480**

#### Installation on Flat Surface

#### Without Protective Guard



(1) Ø22.5 mm recommended (Ø22.3  $_0$   $^{+0.4}$ ) / Ø0.89 in. recommended (Ø0.88  $_0$   $^{+0.016}$ )

#### With Protective Guard



(1) Ø22.5 mm recommended (Ø22.3  $_0$   $^{+0.4}$ ) / Ø0.89 in. recommended (Ø0.88  $_0$   $^{+0.016}$ )

## **ZB5AC480**

Electrical Composition Corresponding to Code C1



## **ZB5AC480**

Electrical Composition Corresponding to Code C2



## **ZB5AC480**

Electrical Composition Corresponding to Codes C9, C11, SF1 and SR1

### **ZB5AC480**

### Electrical Composition Corresponding to Code C15

1 N/O



1 N/C



1 N/O + N/C or 1 N/O + N/O or 1 N/C + N/C

## **ZB5AC480**

| П | ρ | a | P | n | r |
|---|---|---|---|---|---|