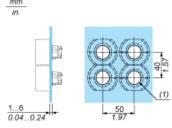

## Product data sheet Mounting and Clearance

### **ZB5AC480**

#### Installation on Flat Surface

#### With Protective Guard

(1) Ø22.5 mm recommended (Ø22.3  $_0$   $^{+0.4}$ ) / Ø0.89 in. recommended (Ø0.88  $_0$   $^{+0.016}$ )