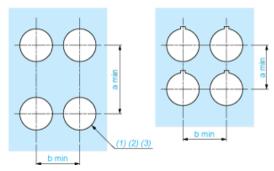

#### Panel Cut-outs (Viewed from Installer's Side)

- A: 30 mm min. / 1.18 in. min.
- B: 40 mm min. / 1.57 in. min.

#### Dimensions in mm

- A: 30 mm min.
- B: 40 mm min.

#### Dimensions in in.

A: 1.18 in. min. B: 1.57 in. min.