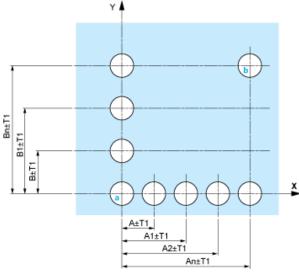

#### Panel Cut-outs (Viewed from Installer's Side)

- A: 30 mm min. / 1.18 in. min.
- B: 40 mm min. / 1.57 in. min.

#### Dimensions in mm

- A: 30 mm min.
- B: 40 mm min.

#### Dimensions in in.

A: 1.18 in. min. B: 1.57 in. min.