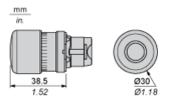

#### **Dimensions**

#### Panel Cut-out for Pushbuttons, Switches and Pilot Lights (Finished Holes, Ready for Installation)

Connection by Screw Clamp Terminals or Plug-in Connectors or on Printed Circuit Board

- Diameter on finished panel or support (1)
- For selector switches and Emergency stop buttons, use of an anti-rotation plate type ZB5AZ902 is recommended.  $\varnothing$ 22.5 mm recommended ( $\varnothing$ 22.3  $_0$   $^{+0.4}$ ) /  $\varnothing$ 0.89 in. recommended ( $\varnothing$ 0.88 in.  $_0$   $^{+0.016}$ )

| Connections                                   | a in mm | a in in. | b in mm | b in in. |
|-----------------------------------------------|---------|----------|---------|----------|
| By screw clamp terminals or plug-in connector | 40      | 1.57     | 30      | 1.18     |
| By Faston connectors                          | 45      | 1.77     | 32      | 1.26     |
| On printed circuit board                      | 30      | 1.18     | 30      | 1.18     |