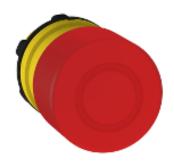

### **ZB5AT844**

red Ø30 Emergency stop, switching off head Ø22 trigger and latching push-pull

#### Main

|                               |                                        | ,      |
|-------------------------------|----------------------------------------|--------|
| Range of product              | Harmony XB5                            |        |
| Product or component type     | Head                                   | į      |
| Product destination           | Emergency stop push-button             | 9      |
| Device short name             | ZB5                                    |        |
| Bezel material                | Plastic                                |        |
| Mounting diameter             | 22 mm                                  |        |
| Sale per indivisible quantity | 1                                      |        |
| Shape of signaling unit head  | Round                                  | :-<br> |
| Type of operator              | Trigger action and mechanical latching |        |
| Reset                         | Push-pull                              |        |
| Operator profile              | Red mushroom Ø 30 mm unmarked          |        |
|                               |                                        |        |