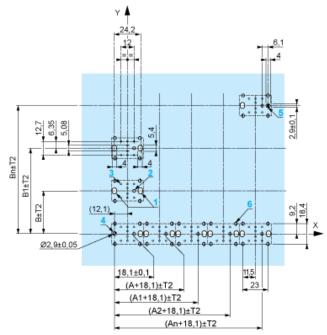

#### Panel Cut-out for Pushbuttons, Switches and Pilot Lights (Finished Holes, Ready for Installation)

Connection by Screw Clamp Terminals or Plug-in Connectors or on Printed Circuit Board

- Diameter on finished panel or support (1)
- For selector switches and Emergency stop buttons, use of an anti-rotation plate type ZB5AZ902 is recommended.  $\varnothing$ 22.5 mm recommended ( $\varnothing$ 22.3  $_0$   $^{+0.4}$ ) /  $\varnothing$ 0.89 in. recommended ( $\varnothing$ 0.88 in.  $_0$   $^{+0.016}$ )

| Connections                                   | a in mm | a in in. | b in mm | b in in. |
|-----------------------------------------------|---------|----------|---------|----------|
| By screw clamp terminals or plug-in connector | 40      | 1.57     | 30      | 1.18     |
| By Faston connectors                          | 45      | 1.77     | 32      | 1.26     |
| On printed circuit board                      | 30      | 1.18     | 30      | 1.18     |

#### **Detail of Lug Recess**

- Diameter on finished panel or support
- For selector switches and Emergency stop buttons, use of an anti-rotation plate type ZB5AZ902 is recommended.  $\emptyset$ 22.5 mm recommended ( $\emptyset$ 22.3  $_0$   $^{+0.4}$ ) /  $\emptyset$ 0.89 in. recommended ( $\emptyset$ 0.88 in.  $_0$   $^{+0.016}$ )

#### Installation Precautions

- Minimum thickness of circuit board: 1.6 mm / 0.06 in.
- Cut-out diameter: 22.4 mm ± 0.1 / 0.88 in. ± 0.004
- Orientation of body/fixing collar ZB5AZ009: ± 2 30' (excluding cut-outs marked a and b).
- Tightening torque of screws ZBZ006: 0.6 N.m (5.3 lbf.in) max.
- Allow for one ZB5AZ079 fixing collar/pillar and its fixing screws:
  - o every 90 mm / 3.54 in. horizontally (X), and 120 mm / 4.72 in. vertically (Y).
  - o with each selector switch head (ZB5AD•, ZB5AJ•, ZB5AG•).

The fixing centers marked a and b are diagonally opposed and must align with those marked 4 and 5.

- (1) Head ZB5AD•
- (2) Panel
- (2) Nut
- (4) Printed circuit board

#### Mounting of Adapter (Socket) ZBZ01•

- 1 2 elongated holes for ZBZ006 screw access
- 2 1 hole Ø 2.4 mm ± 0.05 / 0.09 in. ± 0.002 for centring adapter ZBZ01•
- 3 8 × Ø 1.2 mm / 0.05 in. holes
- 4 1 hole Ø 2.9 mm  $\pm$  0.05 / 0.11 in.  $\pm$  0.002, for aligning the printed circuit board (with cut-out marked a)
- 5 1 elongated hole for aligning the printed circuit board (with cut-out marked b)
- 6 4 holes Ø 2.4 mm / 0.09 in. for clipping in adapter ZBZ01•

Dimensions An + 18.1 relate to the Ø 2.4 mm  $\pm$  0.05 / 0.09 in.  $\pm$  0.002 holes for centring adapter ZBZ01•.