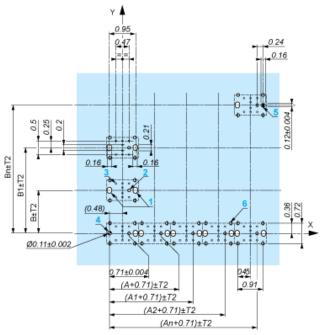

#### General Tolerances of the Panel and Printed Circuit Board

The cumulative tolerance must not exceed 0.3 mm / 0.012 in.: T1 + T2 = 0.3 mm max.

#### Installation Precautions

- Minimum thickness of circuit board: 1.6 mm / 0.06 in.
- Cut-out diameter: 22.4 mm ± 0.1 / 0.88 in. ± 0.004
- Orientation of body/fixing collar ZB5AZ009: ± 2 30' (excluding cut-outs marked a and b).
- Tightening torque of screws ZBZ006: 0.6 N.m (5.3 lbf.in) max.
- Allow for one ZB5AZ079 fixing collar/pillar and its fixing screws:
  - o every 90 mm / 3.54 in. horizontally (X), and 120 mm / 4.72 in. vertically (Y).
  - o with each selector switch head (ZB5AD•, ZB5AJ•, ZB5AG•).

#### Mounting of Adapter (Socket) ZBZ01•

- 1 2 elongated holes for ZBZ006 screw access
- 2 1 hole Ø 2.4 mm ± 0.05 / 0.09 in. ± 0.002 for centring adapter ZBZ01•
- 3 8 × Ø 1.2 mm / 0.05 in. holes
- 4 1 hole Ø 2.9 mm  $\pm$  0.05 / 0.11 in.  $\pm$  0.002, for aligning the printed circuit board (with cut-out marked a)
- 5 1 elongated hole for aligning the printed circuit board (with cut-out marked b)
- 6 4 holes Ø 2.4 mm / 0.09 in. for clipping in adapter ZBZ01•

Dimensions An + 18.1 relate to the Ø 2.4 mm  $\pm$  0.05 / 0.09 in.  $\pm$  0.002 holes for centring adapter ZBZ01•.