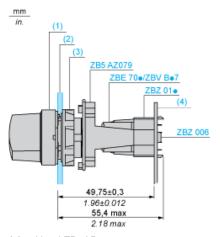

#### Installation Precautions

- Minimum thickness of circuit board: 1.6 mm / 0.06 in.
- Cut-out diameter: 22.4 mm ± 0.1 / 0.88 in. ± 0.004
- Orientation of body/fixing collar ZB5AZ009: ± 2 30' (excluding cut-outs marked a and b).
- Tightening torque of screws ZBZ006: 0.6 N.m (5.3 lbf.in) max.
- Allow for one ZB5AZ079 fixing collar/pillar and its fixing screws:
  - o every 90 mm / 3.54 in. horizontally (X), and 120 mm / 4.72 in. vertically (Y).
  - o with each selector switch head (ZB5AD•, ZB5AJ•, ZB5AG•).

#### Mounting of Adapter (Socket) ZBZ01•

- 1 2 elongated holes for ZBZ006 screw access
- 2 1 hole Ø 2.4 mm ± 0.05 / 0.09 in. ± 0.002 for centring adapter ZBZ01•
- 3 8 × Ø 1.2 mm / 0.05 in. holes
- 4 1 hole Ø 2.9 mm  $\pm$  0.05 / 0.11 in.  $\pm$  0.002, for aligning the printed circuit board (with cut-out marked a)
- 5 1 elongated hole for aligning the printed circuit board (with cut-out marked b)
- 6 4 holes Ø 2.4 mm / 0.09 in. for clipping in adapter ZBZ01•