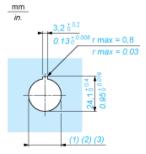

#### Installation Precautions

- Minimum thickness of circuit board: 1.6 mm / 0.06 in.
- Cut-out diameter: 22.4 mm ± 0.1 / 0.88 in. ± 0.004
- Orientation of body/fixing collar ZB5AZ009: ± 2 30' (excluding cut-outs marked a and b).
- Tightening torque of screws ZBZ006: 0.6 N.m (5.3 lbf.in) max.
- Allow for one ZB5AZ079 fixing collar/pillar and its fixing screws:
  - o every 90 mm / 3.54 in. horizontally (X), and 120 mm / 4.72 in. vertically (Y).
  - o with each selector switch head (ZB5AD•, ZB5AJ•, ZB5AG•).

The fixing centers marked a and b are diagonally opposed and must align with those marked 4 and 5.

- (1) Head ZB5AD•
- (2) Panel
- (2) Nut
- (4) Printed circuit board