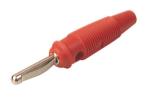

## VQ 30 rot/red

Industrial Connectors:Measuring and Testing Equipment:Plugs:4 mm system

| Product description  |                                                                                                                                                                                                                                                                                   |
|----------------------|-----------------------------------------------------------------------------------------------------------------------------------------------------------------------------------------------------------------------------------------------------------------------------------|
| Description          | Fully mating connector, shatter-proof, flexible insulated sleeve with transverse hole. The tapering sleeve end also serves as kinking protection for the lead. Solder connection up to maximum cable cross-section of 2.5 mm <sup>2</sup> . Nickel-plated brass contact material. |
| Type                 | VQ 30 rot/red                                                                                                                                                                                                                                                                     |
| Order No.            | 930 061-101                                                                                                                                                                                                                                                                       |
| System               | 4 mm system                                                                                                                                                                                                                                                                       |
| Housing Color        | red                                                                                                                                                                                                                                                                               |
| Color types          |                                                                                                                                                                                                                                                                                   |
| Other standard types | black color, order no. 930 061-100; blue color, order no. 930 061-102; yellow color, order no. 930 061-103; green color, order no. 930 061-104                                                                                                                                    |