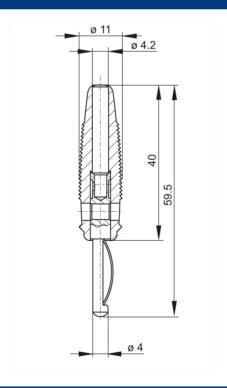

## Drawing

Technical data

| Pin dimensions                                                                       | 4 mm                   |
|--------------------------------------------------------------------------------------|------------------------|
| Type of contact                                                                      | pin (spring-loaded)    |
| Type of termination                                                                  | solder                 |
| Rated voltage                                                                        | DC 60 V                |
| Rated current                                                                        | 30 A                   |
| Contact resistance                                                                   | 3 mOhm                 |
| Material                                                                             |                        |
| <u> </u>                                                                             |                        |
| Contact material                                                                     | brass                  |
| Contact material Contact surface material                                            | brass<br>nickel-plated |
| Contact surface material Housing material                                            | 1 1111                 |
| Contact surface material                                                             | nickel-plated          |
| Contact surface material Housing material Environmental conditions Temperature range | nickel-plated          |
| Contact surface material Housing material Environmental conditions                   | nickel-plated PVC-P    |