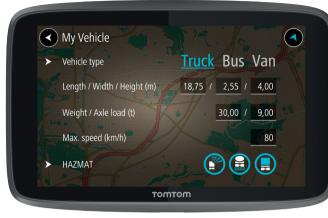

# DRIVE ON ROADS THAT FIT YOUR LARGE VEHICLE

Get customised routes for your truck, bus or van's dimensions, weight, cargo and max speed for safer, efficient and peaceful journeys. Customised routing takes the guesswork out of driving, giving you a realistic arrival

### **DELIVER**

Advanced Split Lane Guidance: Enjoy routing and lane guidance with split screen.

Compatible with Siri and Google Now™: Enjoy seamless integration with your smartphone.

>>>>>>>>>

PLAN, DRIVE AND DELIVER. EFFICIENTLY. My Vehicle Truck Bus Van 18,75 / 2,55 / 4,00 Length / Width / Height (m) Weight / Axle load (t) 30,00 / 9,00 Max. speed (km/h)