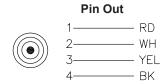

## Cable Assembly

## pro-signal



## **Diagram**



Dimensions: Millimetres



## **Part Number Table**

| Description            | Part Number |
|------------------------|-------------|
| 3.5mm 4P Plug-Open End | PS000030    |

Important Notice: This data sheet and its contents (the "Information") belong to the members of the Premier Farnell group of companies (the "Group") or are licensed to it. No licence is granted for the use of it other than for information purposes in connection with the products to which it relates. No licence of any intellectual property rights is granted. The Information is subject to change without notice and replaces all data sheets previously supplied. The Information supplied is believed to be accurate but the Group assumes no responsibility for its accuracy or completeness, any error in or omission from it or for any use made of it.