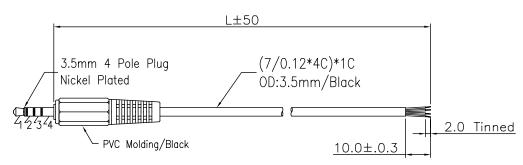

## **Diagram**

Dimensions: Millimetres

## **Part Number Table**

| Description            | Part Number |
|------------------------|-------------|
| 3.5mm 4P Plug-Open End | PS000030    |

Important Notice: This data sheet and its contents (the "Information") belong to the members of the Premier Farnell group of companies (the "Group") or are licensed to it. No licence is granted for the use of it other than for information purposes in connection with the products to which it relates. No licence of any intellectual property rights is granted. The Information is subject to change without notice and replaces all data sheets previously supplied. The Information supplied is believed to be accurate but the Group assumes no responsibility for its accuracy or completeness, any error in or omission from it or for any use made of it. Users of this data sheet should check for themselves the Information and the suitability of the products for their purpose and not make any assumptions based on information included or omitted. Liability for loss or damage resulting from any reliance on the Information or use of it (including liability resulting from negligence or where the Group was aware of the possibility of such loss or damage arising) is excluded. This will not operate to limit or restrict the Group's liability for death or personal injury resulting from its negligence. pro-SIGNAL is the registered trademark of the Group. @Premier Farnell Limited 2016.