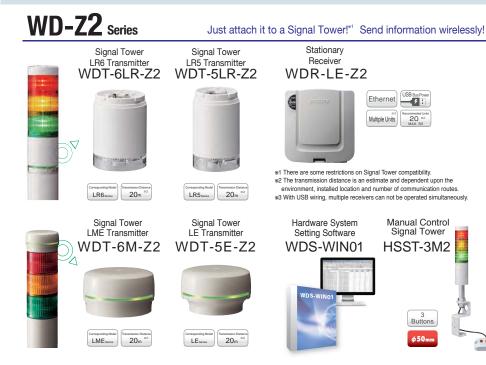

udio coding technology licensed from Fraunhofer IIS and Thomson Licensing. The names of other companies and products are trademarks or registered trademarks of their respective companies

**USB Bus Powered Condition Setting Functions** Power and operate it through a USB connection -3 USB AND Duration No. of Times Bus Powe Set it up with a digital input to 5 detect a condition

As a global company, we offer our products and support worldwide.



Instruction Manual" prior to use. Failure to follow For the benefit of mankind and the earth, Patlite is committed all safequards can result in fire electric shock of other accidents.Specifications are subject to to developing environmentally change without notice.

### O-AF08A EN 1610 A



**PATLITE**.

SOLUTION

# **NETWORK PRODUCT** CATALOG









# Interface Converter



#### ADP-001 • Model Series NHL Series, NBM-D88, PHE-3FB2, PHC-D08, WDR

 Compatible Countries Japan, Europe, U.S.A, China, South Korea, Taiwan, Thailand, Indonesia, Canada, Philippines, Vietnam