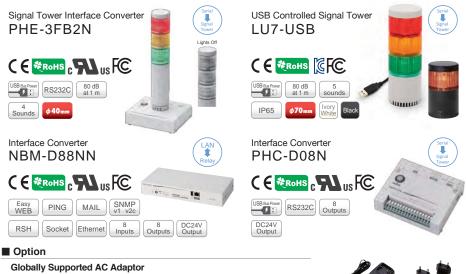

# Interface Converter

#### ADP-001 • Model Series NHL Series, NBM-D88, PHE-3FB2, PHC-D08, WDR

 Compatible Countries Japan, Europe, U.S.A, China, South Korea, Taiwan, Thailand, Indonesia, Canada, Philippines, Vietnam