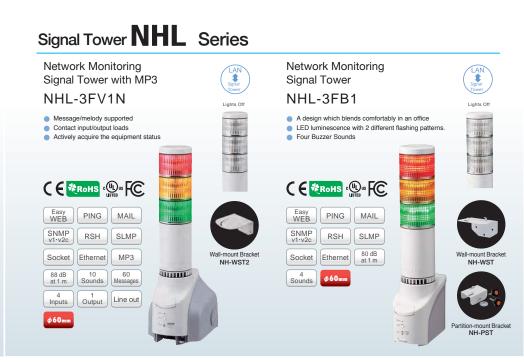

io coding technology licensed from Fraunhofer IIS and Thomson Licensing. The names of other companies and products are trademarks or registered trademarks of their respective companies

**USB Bus Powered Condition Setting Functions** Power and operate it through a USB connection -3 USB AND Duration No. of Times Bus Powe Set it up with a digital input to 5 detect a condition

As a global company, we offer our products and support worldwide.



Instruction Manual" prior to use. Failure to follow For the benefit of mankind and the earth, Patlite is committed all safequards can result in fire electric shock of other accidents.Specifications are subject to to developing environmentally change without notice.

### O-AF08A EN 1610 A



**PATLITE**.

SOLUTION

# **NETWORK PRODUCT** CATALOG









# Interface Converter



#### ADP-001 • Model Series NHL Series, NBM-D88, PHE-3FB2, PHC-D08, WDR

 Compatible Countries Japan, Europe, U.S.A, China, South Korea, Taiwan, Thailand, Indonesia, Canada, Philippines, Vietnam