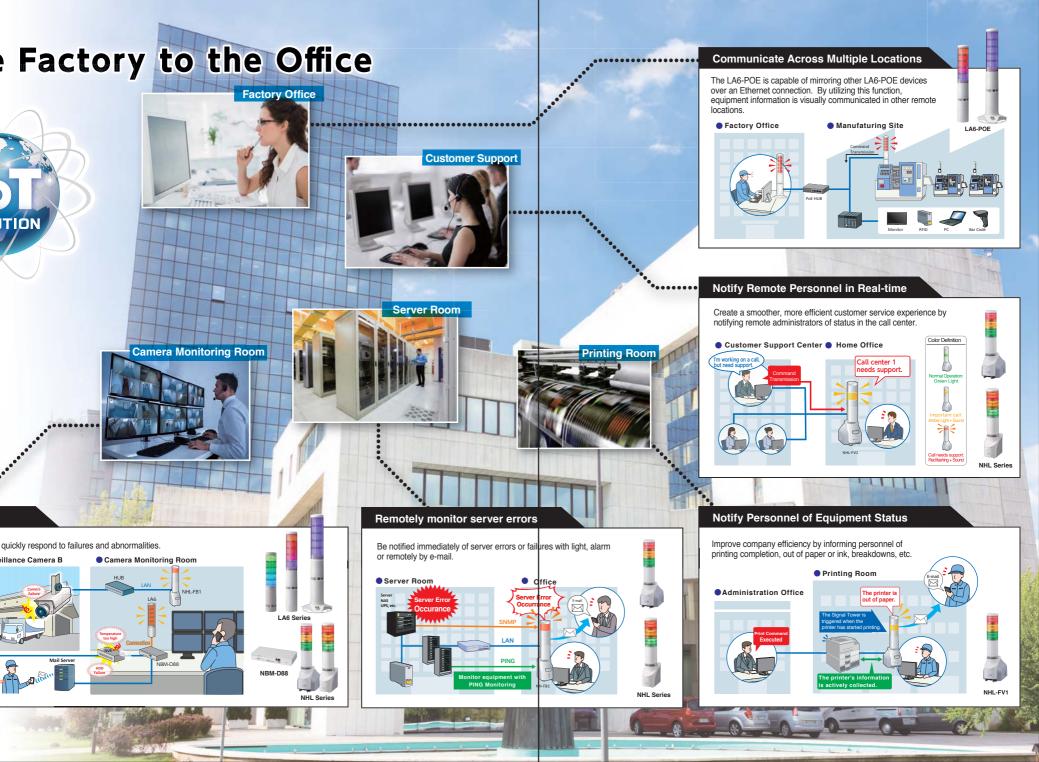

**USB Bus Powered Condition Setting Functions** Power and operate it through a USB connection -3 USB AND Duration No. of Times Bus Powe Set it up with a digital input to 5 detect a condition

As a global company, we offer our products and support worldwide.