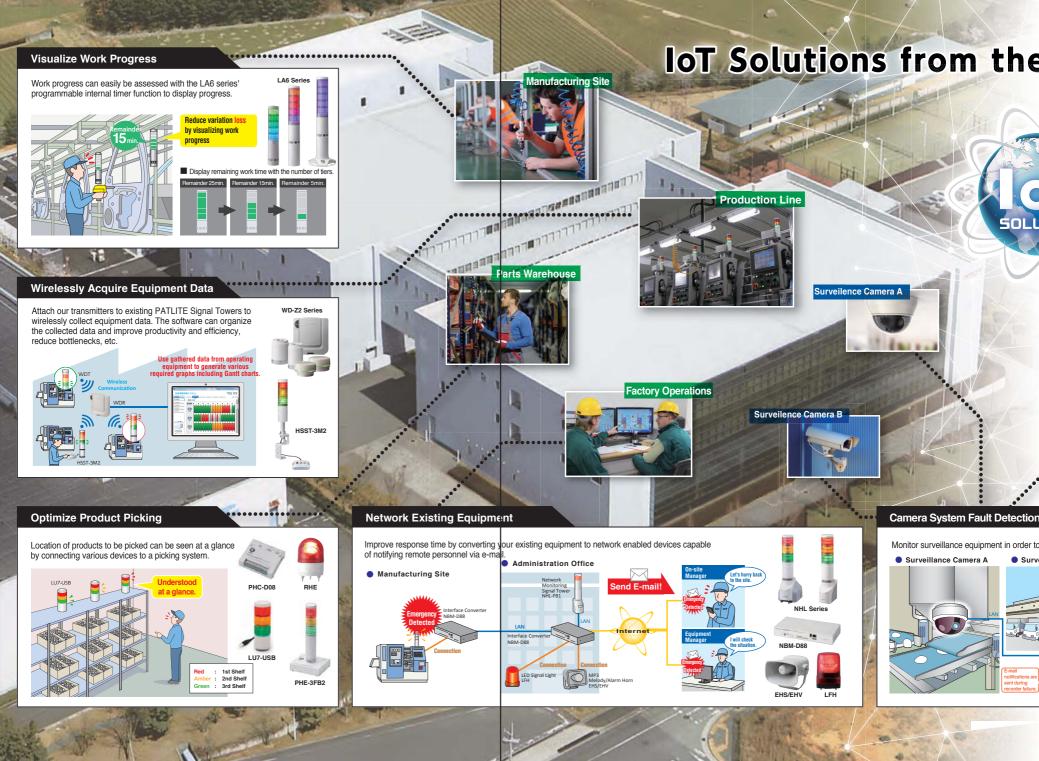

**USB Bus Powered Condition Setting Functions** Power and operate it through a USB connection -3 USB AND Duration No. of Times Bus Powe Set it up with a digital input to 5 detect a condition

As a global company, we offer our products and support worldwide.