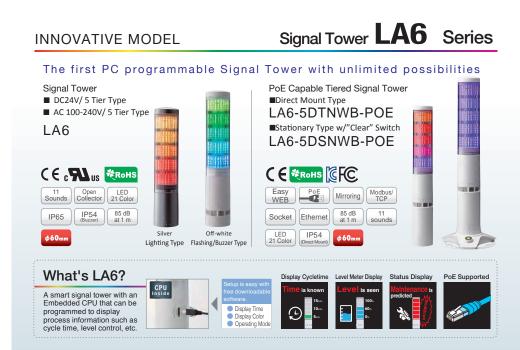

audio coding technology licensed from Fraunhofer IIS and Thomson Licensing. The names of other companies and products are trademarks or registered trademarks of their respective companies

**USB Bus Powered Condition Setting Functions** Power and operate it through a USB connection -3 USB AND Duration No. of Times Bus Powe Set it up with a digital input to 5 detect a condition

As a global company, we offer our products and support worldwide.



Instruction Manual" prior to use. Failure to follow For the benefit of mankind and the earth, Patlite is committed all safequards can result in fire electric shock of other accidents.Specifications are subject to to developing environmentally change without notice.

### O-AF08A EN 1610 A



**PATLITE**.

SOLUTION

# **NETWORK PRODUCT** CATALOG









# Interface Converter



#### ADP-001 • Model Series NHL Series, NBM-D88, PHE-3FB2, PHC-D08, WDR

 Compatible Countries Japan, Europe, U.S.A, China, South Korea, Taiwan, Thailand, Indonesia, Canada, Philippines, Vietnam