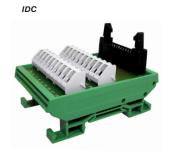

## I.D.C Interface Modules

Low profile

PCB TERMINAL BLOCKS

INTER-CONNECTION

FUSES &

FUSE-HOLDERS

LEDs &

INDICATORS

BATTERIES

TRANS-FORMERS

- Cable acceptance of up to 4mm<sup>2</sup>
- 45° cable entry for easy access
- Ensures simple and speedy interfacing between data and field cables
- Custom interfaces
  avaliable to order

POL

10

20

26

34

40

50

| Voltage     | 50V DC max                       |
|-------------|----------------------------------|
| Current     | 1A max                           |
| Connections | Screw terminal 45°               |
|             | Rising clamp                     |
|             | 4mm <sup>2</sup> wire acceptance |
| Width       | 82mm all types                   |
| Length      | 10 pole 55mm                     |
|             | 20 pole 55mm                     |
|             | 26 pole 80mm                     |
|             | 34 pole 90mm                     |
|             | 40 pole 113mm                    |
|             | 50 pole 134mm                    |