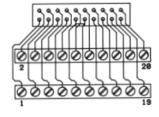

CIM/W-D

| SPECIFICATION |                                                                        |
|---------------|------------------------------------------------------------------------|
| Voltage       | 50V DC max                                                             |
| Current       | 1A max                                                                 |
| Connections   | Screw terminal 45°                                                     |
|               | Rising clamp                                                           |
|               | 4mm <sup>2</sup> wire acceptance                                       |
| Width         | 82mm all types                                                         |
| Length        | 9 way 34mm                                                             |
|               | 15 way 57mm                                                            |
|               | 25 way 80mm                                                            |
|               | 37 way 113mm                                                           |
| Earth         | The metal surround of the D is used<br>and taken to connector terminal |