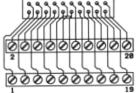

POL

10

20

26

34

40

50

| Voltage     | 50V DC max                       |
|-------------|----------------------------------|
| Current     | 1A max                           |
| Connections | Screw terminal 45°               |
|             | Rising clamp                     |
|             | 4mm <sup>2</sup> wire acceptance |
| Width       | 82mm all types                   |
| Length      | 10 pole 55mm                     |
|             | 20 pole 55mm                     |
|             | 26 pole 80mm                     |
|             | 34 pole 90mm                     |
|             | 40 pole 113mm                    |
|             | 50 pole 134mm                    |