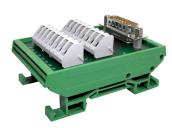

## Subminiature 'D' Connector Modules

TYPE NO.

CIM/10W-IDCS

CIM/20W-IDCS

CIM/26W-IDCS

CIM/34W-IDCS

CIM/40W-IDCS

CIM/50W-IDCS

- Low profile
- Cable acceptance of up to 4mm<sup>2</sup>
- 45° cable entry for easy access
- Ensures simple and speedy interfacing between data and field cables
- Sub-miniature D male or female
- Custom interfaces
  avaliable to order

CIM/W-D

| SPECIFICATION |                                                                        |
|---------------|------------------------------------------------------------------------|
| Voltage       | 50V DC max                                                             |
| Current       | 1A max                                                                 |
| Connections   | Screw terminal 45°                                                     |
|               | Rising clamp                                                           |
|               | 4mm <sup>2</sup> wire acceptance                                       |
| Width         | 82mm all types                                                         |
| Length        | 9 way 34mm                                                             |
|               | 15 way 57mm                                                            |
|               | 25 way 80mm                                                            |
|               | 37 way 113mm                                                           |
| Earth         | The metal surround of the D is used<br>and taken to connector terminal |