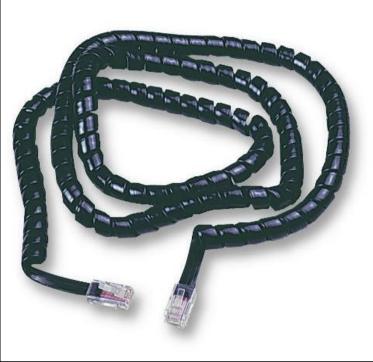

### CPR2 - 3.3m coiled cord in black RJ45 to RJ45 plug

#### TUK code: CPR2

The CPR2 is a 3m 8-way Coiled Lead with ABS/polycarbonate housing and PVC jacket. Hard gold over nickel phosphorous bronze alloy spring wire, 26AWG 7-strand wire size, PVC insulation lead wire, nickel or zinc-plated steel or brass screw.

#### Features

- 8p8c 3.3m RJ45 plug to RJ45 plug coiled black cord
- Wired 1 to 1