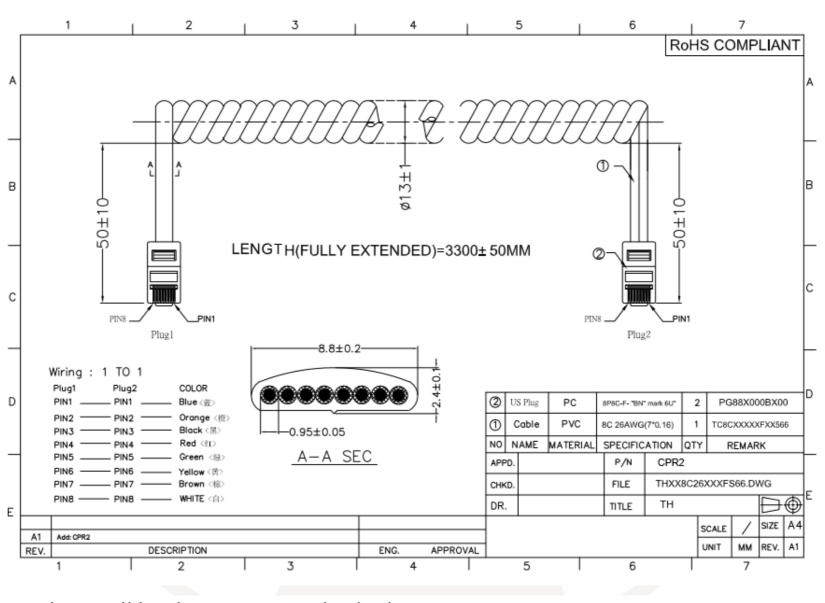

#### Features

- 8p8c 3.3m RJ45 plug to RJ45 plug coiled black cord
- Wired 1 to 1

#### **Specifications**

- Colour: black
- Length: 3300mm approx. (fully extended)
- Material: Cable: 26AWG PVC, Plug: PC, UL94V
- 10MR Insulation resistance
- 1000Vrms AC60Hz Dielectric withstanding voltage
- 20mR Maximum contact resistance