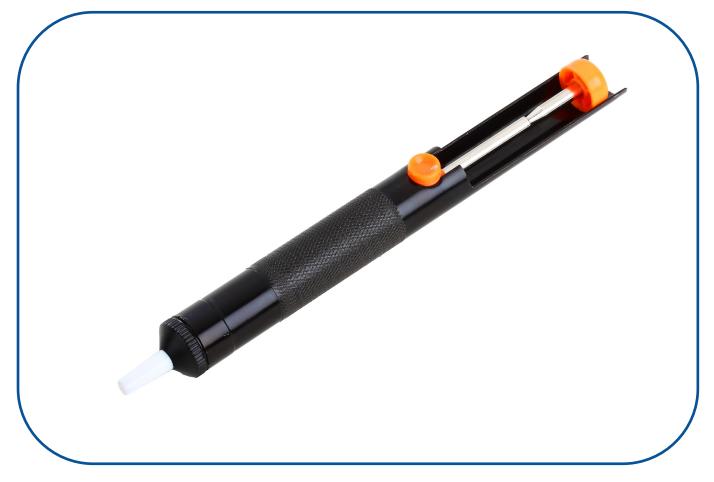

| Model Number | Details                                                                                             |
|--------------|-----------------------------------------------------------------------------------------------------|
| BSEL0009     | Desoldering pump; Black aluminium tube, orange button,<br>white teflon nozzle; Blister card packing |