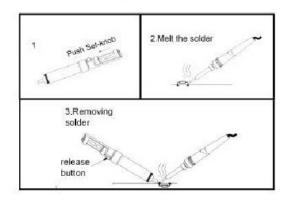

## **Operating Procedure:**

Push the set knob until the knob stops

Melt the solder

Apply the nozzle to the melted solder and press button