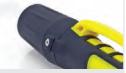

## **ATEX** ZONE O INTRINSICALLY SAFE PENLIGHT







- **IP67** DUST+WATER PROOF
- » 65 Lumen white CREE LED
- » ATEX Zone 0 gas compliant
- » Safety gas release valve to release hydrogen gases
- » Chemical and corrosion resistant
- » Durable rubberised head and body
- » Strong ABS housing with durable

REACH

- synthetic rubber coating
- » Convenient pocket clip
- » Safety locking battery compartment
- » Easy press switch ON/OFF operation
- » IP67 dust and waterproof
- » 1m submersible

BATTERY 2 ×1.5v AAA Alkaline Batteries (not included) WEIGHT 41g (without batteries) DIMENSION 142 x 30 x 20mm













SAFETY LOCKING BATTERY COMPT.



13