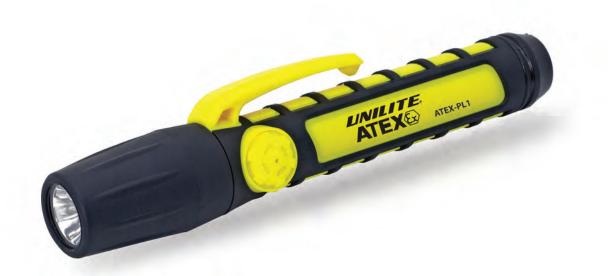

## **ATEX** ZONE O INTRINSICALLY SAFE PENLIGHT

- **IP67** DUST+WATER PROOF
- » 65 Lumen white CREE LED
- » ATEX Zone 0 gas compliant
- » Safety gas release valve to release hydrogen gases
- » Chemical and corrosion resistant
- » Durable rubberised head and body
- » Strong ABS housing with durable

REACH

- synthetic rubber coating
- » Convenient pocket clip
- » Safety locking battery compartment
- » Easy press switch ON/OFF operation
- » IP67 dust and waterproof
- » 1m submersible

BATTERY 2 ×1.5v AAA Alkaline Batteries (not included) WEIGHT 41g (without batteries) DIMENSION 142 x 30 x 20mm

SAFETY LOCKING BATTERY COMPT.

13