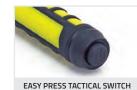

REACH

- synthetic rubber coating
- » Convenient pocket clip
- » Safety locking battery compartment
- » Easy press switch ON/OFF operation
- » IP67 dust and waterproof
- » 1m submersible

BATTERY 2 ×1.5v AAA Alkaline Batteries (not included) WEIGHT 41g (without batteries) DIMENSION 142 x 30 x 20mm