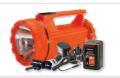

## RECHARGEABLE LED LANTERN

- » 300 Lumen white Seoul LED
- » Industrial strength copolymer housing
- » Optical Beamaster lens for beam penetration
- » Micro switch operation
- » Easy Side charging point
- » Easy screw end cap operation

- » Carry strap, battery & charger included
- » Impact resistant to 1m
- » Includes carry strap, PS-RB2Lion lithiumion rechargeable battery and DC-USB-KIT multi-country charging kit (inc UK, EU & AUS plugs, 5v DC-USB cable and 12v USB car adaptor)

WEIGHT 650g (with lithium-ion battery)

**DIMENSION** 225 x 135 x 150mm

DC-USB-KIT CHARGING KIT (INC.)

INDUSTRIAL COPOLYMER HOUSING