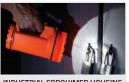

## RECHARGEABLE LED LANTERN

- » 300 Lumen white Seoul LED
- » Industrial strength copolymer housing
- » Optical Beamaster lens for beam penetration
- » Micro switch operation
- » Easy Side charging point
- » Easy screw end cap operation

WEIGHT 650g (with lithium-ion battery)

**DIMENSION** 225 x 135 x 150mm

DC-USB-KIT CHARGING KIT (INC.)

INDUSTRIAL COPOLYMER HOUSING