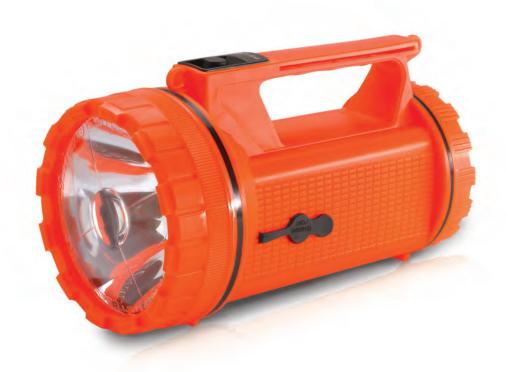

## RECHARGEABLE LED LANTERN

- » 300 Lumen white Seoul LED
- » Industrial strength copolymer housing
- » Optical Beamaster lens for beam penetration
- » Micro switch operation
- » Easy Side charging point
- » Easy screw end cap operation

- » Carry strap, battery & charger included
- » Impact resistant to 1m
- » Includes carry strap, PS-RB2Lion lithiumion rechargeable battery and DC-USB-KIT multi-country charging kit (inc UK, EU & AUS plugs, 5v DC-USB cable and 12v USB car adaptor)

WEIGHT 650g (with lithium-ion battery)

**DIMENSION** 225 x 135 x 150mm

DC-USB-KIT CHARGING KIT (INC.)

INDUSTRIAL COPOLYMER HOUSING