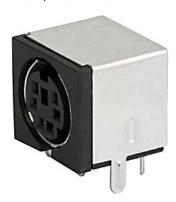

# 4850, 6-pole, Socket, PCB terminals, DIN Plug/Socket

#### **Description**

- PCB Mounting
- DIN Plug: 6-pole , straight

# **Technical Data**

| Diameter                                             | 9.0 mm                                        |
|------------------------------------------------------|-----------------------------------------------|
| Number of Poles                                      | 6-pole                                        |
| Ratings DC                                           | 2A / 12VDC                                    |
| Ratings AC                                           | 1 A / 100 VAC                                 |
| Dielectric Strength                                  | 250 VAC                                       |
| Insulation Resistance                                | > 50 MΩ @ 250 VDC                             |
| Material: Housing                                    | Thermoplastic, black, UL 94V-0                |
| Ratings AC Dielectric Strength Insulation Resistance | 1 A / 100 VAC<br>250 VAC<br>> 50 MΩ @ 250 VDC |