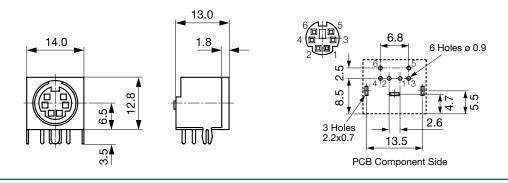

# **Dimensions**

# **Technical Data**

| Diameter                                             | 9.0 mm                                        |
|------------------------------------------------------|-----------------------------------------------|
| Number of Poles                                      | 6-pole                                        |
| Ratings DC                                           | 2A / 12VDC                                    |
| Ratings AC                                           | 1 A / 100 VAC                                 |
| Dielectric Strength                                  | 250 VAC                                       |
| Insulation Resistance                                | > 50 MΩ @ 250 VDC                             |
| Material: Housing                                    | Thermoplastic, black, UL 94V-0                |
| Ratings AC Dielectric Strength Insulation Resistance | 1 A / 100 VAC<br>250 VAC<br>> 50 MΩ @ 250 VDC |

| Allowable Operation Temperature | -20°C to 70°C               |
|---------------------------------|-----------------------------|
| rature<br>Terminal              | PCB terminals silver plated |
| Lifetime                        | 5000 Insertions             |