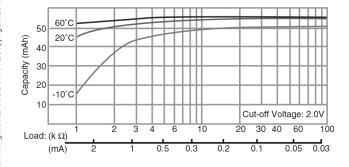

# **CR1616**

# LITHIUM MANGANESE DIOXIDE



#### Features & Benefits

- Good pulse capability
- High discharge characteristics
- Stable voltage level during discharge
- Long-term reliability

## **Specifications**

Nominal Capacity: 55 mAh
Nominal Voltage: 3V

Weight: 1.2g

Operating Temperature: -30°C - +60°C

#### **Dimensions**



## **Temperature Characteristics**



# Operating Voltage vs. Load Resistance (voltage at 50% discharge depth)



### **Capacity vs. Load Resistance**



# **AWARNING**

Serious harm in as little as 2-hours if swallowed. **KEEP AWAY FROM CHILDREN.** Seek immediate medical help if swallowed. Have the doctor call the poison center at 1-[800] 222 1222.

Product manufacturers should design their products to meet the safety requirements of Annex I of UL60065 or equivalent standards.

For more information on how Panasonic can assist you with your battery power solution needs call **877-726-2228**, visit **www.na.industrial.panasonic.com/products/batteries** or e-mail **oembatteries@us.panasonic.com**.

The data in this document is for descriptive purposes only and is not intended to make or imply any quarantee or warranty.