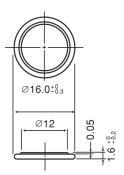

# **CR1616**

# LITHIUM MANGANESE DIOXIDE



#### Features & Benefits

- Good pulse capability
- High discharge characteristics
- Stable voltage level during discharge
- Long-term reliability

## **Specifications**

Nominal Capacity: 55 mAh
Nominal Voltage: 3V

Weight: 1.2g

Operating Temperature: -30°C - +60°C

#### **Dimensions**



## **Temperature Characteristics**



# Operating Voltage vs. Load Resistance (voltage at 50% discharge depth)



### **Capacity vs. Load Resistance**



# **AWARNING**

Serious harm in as little as 2-hours if swallowed. **KEEP AWAY FROM CHILDREN.** Seek immediate medical help if swallowed. Have the doctor call the poison center at 1-[800] 222 1222.

Product manufacturers should design their products to meet the safety requirements of Annex I of UL60065 or equivalent standards.

For more information on how Panasonic can assist you with your battery power solution needs call **877-726-2228**, visit **www.na.industrial.panasonic.com/products/batteries** or e-mail **oembatteries@us.panasonic.com**.

The data in this document is for descriptive purposes only and is not intended to make or im