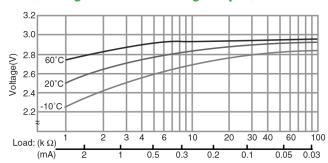

# Operating Voltage vs. Load Resistance (voltage at 50% discharge depth)

### **Capacity vs. Load Resistance**