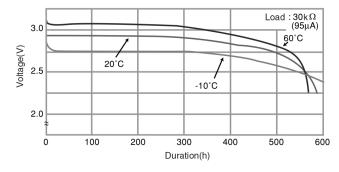

# **CR1616**

# LITHIUM MANGANESE DIOXIDE



#### Features & Benefits

- Good pulse capability
- High discharge characteristics
- Stable voltage level during discharge
- Long-term reliability

## **Specifications**

Nominal Capacity: 55 mAh
Nominal Voltage: 3V

Weight: 1.2g

Operating Temperature: -30°C - +60°C

#### **Dimensions**



## **Temperature Characteristics**



# Operating Voltage vs. Load Resistance (voltage at 50% discharge depth)



### **Capacity vs. Load Resistance**



# **AWARNING**

Serious harm in as little as 2-hours if swallowed. **KEEP AWAY FROM CHILDREN.** Seek immediate medical help if swallowed. Have the doctor call the poison center at 1-[800] 222 1222.

Product manufacturers should design their products to meet the safety requirements of Annex I of UL60065 or equivalent standards.

For more information on how Panasonic can assist you with your battery power solution needs call **877-726-2228**, visit **www.na.industrial.panasonic.com/products/batteries** or e-mail **oembatteries@us.panasonic.com**.

The data in this document is for descriptive purposes only and is not intended to make or imply any quarantee or warranty.