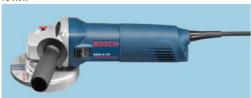

## 115mm Angle Grinder

GWS 8-115 AVH

800W 115mm disc diameter angle grinder. Features tool-less guard adjustment automatically locks itself for protection. Direct motor cooling with special air ducting and ventilation vents on rear of tool. Vibration control side handle reduces vibration up to 70%.

| Model       | GWS 8-115 AVH | No Load Speed | 11000 rpm |
|-------------|---------------|---------------|-----------|
| Input Power | 800 W         | Weight        | 1.9 kg    |

|       |      |            | 403037     |
|-------|------|------------|------------|
|       |      |            | Price Each |
| Volta | ge ( | Order Code |            |
| 230   | )    | 135-8274   |            |
| 110   | )    | 125_9272   |            |