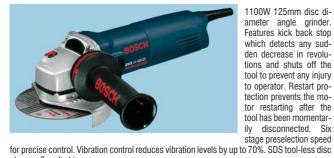

## Angle Grinders - 125mm GWS 11-125CI

230 110

BOSCH

1100W 125mm disc diameter angle grinder. Features kick back stop which detects any sud-den decrease in revolu-tions and shuts off the tool to prevent any injury to operator. Restart protection prevents the mo-tor restarting after the

change. Supplied in carry case.

| Voltage              | Orde                   | Order Code              |                     |        |
|----------------------|------------------------|-------------------------|---------------------|--------|
|                      |                        |                         |                     | 489543 |
| Model<br>Input Power | GWS 11-125CI<br>1100 W | No Load Speed<br>Weight | 11000 rpm<br>2.1 kg |        |