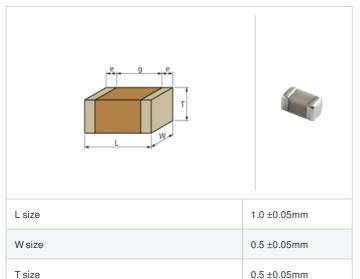

## Shape

## **Specifications**

Size code in inch(mm)

External terminal width e

Distance between external terminals g

| Capacitance                                      | 3.3pF ±0.05pF |
|--------------------------------------------------|---------------|
| Rated voltage                                    | 50Vdc         |
| Temperature characteristics (complied standard)  | C0G(EIA)      |
| Temperature coefficient                          | 0±30ppm/°C    |
| Temperature range of temperature characteristics | 25 to 125°C   |
| Operating temperature range                      | -55 to 125°C  |