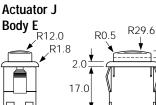

# 8300 Push Button Switches 16A 250Vac

TERMINAL FUNCTION ACTUATOR BODY PRINT, COLOUR, ETC

| ⊳ BODY |
|--------|
|--------|

Panel cut-out Flange Cut-outs must be punched in the direction of insertion

 ${\boldsymbol{B}}$  Standard body

**D** As B body but with PCB support peg

E Softline style body with radiused bezel

 ${\pmb F}$  As E body but with PCB support peg

Dimensions for snap-in fixing

| Panel<br>thickness | Dimension X |
|--------------------|-------------|
| 0.75-1.24          | 19.1/19.2   |
| 1.25-1.99          | 19.3/19.4   |
| 2.00-3.00          | 19.7/19.8   |
|                    |             |

### DIMENSIONS (mm)

Spacing between centre of terminals 1 & 3 or 2 & 4 is 10.0mm