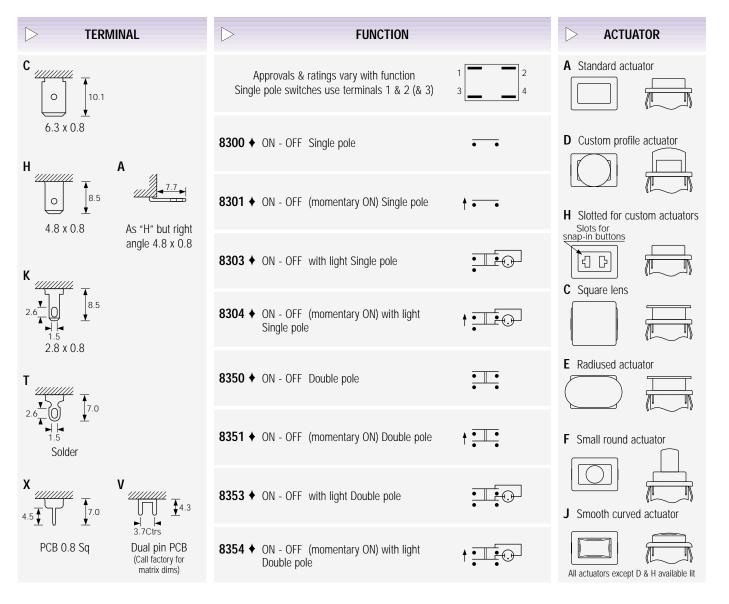

# 8300 Push Button Switches 16A 250Vac

TERMINAL FUNCTION ACTUATOR BODY PRINT, COLOUR, ETC

| ⊳ BODY |
|--------|
|--------|

Panel cut-out Flange Cut-outs must be punched in the direction of insertion

 ${\boldsymbol{B}}$  Standard body

**D** As B body but with PCB support peg

E Softline style body with radiused bezel

 ${\pmb F}$  As E body but with PCB support peg

Dimensions for snap-in fixing

| Panel<br>thickness | Dimension X |
|--------------------|-------------|
| 0.75-1.24          | 19.1/19.2   |
| 1.25-1.99          | 19.3/19.4   |
| 2.00-3.00          | 19.7/19.8   |
|                    |             |