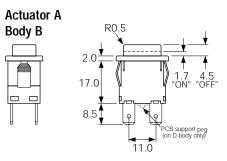

# 8300 Push Button Switches 16A 250Vac

TERMINAL FUNCTION ACTUATOR BODY PRINT, COLOUR, ETC

| ⊳ BODY |
|--------|
|--------|

Panel cut-out Flange Cut-outs must be punched in the direction of insertion

 ${\boldsymbol{B}}$  Standard body

**D** As B body but with PCB support peg

E Softline style body with radiused bezel

 ${\pmb F}$  As E body but with PCB support peg

Dimensions for snap-in fixing

| Panel<br>thickness | Dimension X |
|--------------------|-------------|
| 0.75-1.24          | 19.1/19.2   |
| 1.25-1.99          | 19.3/19.4   |
| 2.00-3.00          | 19.7/19.8   |
|                    |             |

### DIMENSIONS (mm)

Spacing between centre of terminals 1 & 3 or 2 & 4 is 10.0mm