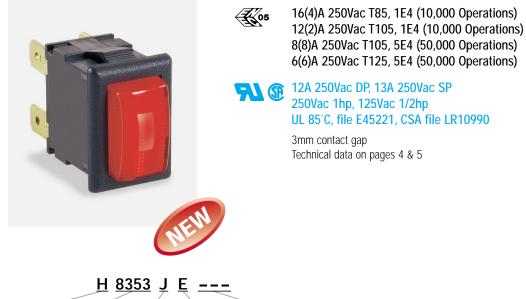

# 8300 Push Button Switches 16A 250Vac

TERMINAL FUNCTION ACTUATOR BODY PRINT, COLOUR, ETC

| ⊳ BODY |
|--------|
|--------|

Panel cut-out Flange Cut-outs must be punched in the direction of insertion

 ${\boldsymbol{B}}$  Standard body