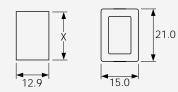

**D** As B body but with PCB support peg

E Softline style body with radiused bezel

 ${\pmb F}$  As E body but with PCB support peg

Dimensions for snap-in fixing

| Panel<br>thickness | Dimension X |
|--------------------|-------------|
| 0.75-1.24          | 19.1/19.2   |
| 1.25-1.99          | 19.3/19.4   |
| 2.00-3.00          | 19.7/19.8   |
|                    |             |

### DIMENSIONS (mm)

Spacing between centre of terminals 1 & 3 or 2 & 4 is 10.0mm