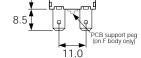

**D** As B body but with PCB support peg

E Softline style body with radiused bezel

 ${\pmb F}$  As E body but with PCB support peg

Dimensions for snap-in fixing

| Panel<br>thickness | Dimension X |
|--------------------|-------------|
| 0.75-1.24          | 19.1/19.2   |
| 1.25-1.99          | 19.3/19.4   |
| 2.00-3.00          | 19.7/19.8   |
|                    |             |

### DIMENSIONS (mm)

Spacing between centre of terminals 1 & 3 or 2 & 4 is 10.0mm