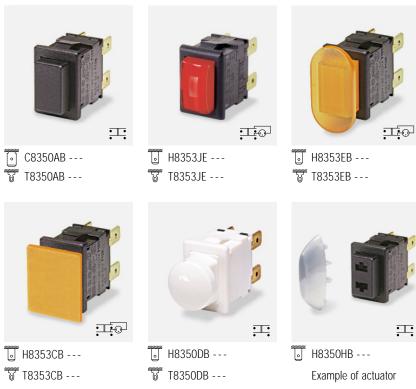

#### Special buttons

Some of the many options are shown Call the factory for the full range