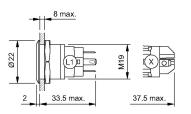

e Weight Operation current

### **Operating-/Indication part**

Lens optics Lens material Lens profile Lens illumination Lens colour

IP-Rating Front protection

Connection Method Terminal

Actuator Switching action

### Switching element

Switching current Contact material Contacts Switching system Switching voltage

## Illumination

\_ ..

Function Illuminated pushbutton Ø 19 mm flush

Ø 22 mm round flush Stainless steel

24 V VDC 0,018 kg 7 mA

opaque Stainless steel flat illuminative Stainless steel

IP 65, IP 67

Solder 2.8 x 0.5 mm

Maintained

3 A Silver 1 C Snap-action switching element 240 V VAC/DC

Dot with LED bi-colour red/green



# EAO – Your Expert Partner for Human Machine Interfaces

## 82-5151.22A4 - Illuminated pushbutton 19 mm stainless-steel, maintain

### Dimensions



### **Mounting cut-outs**



### Wiring diagram



### **Component layout**



### Legend

Switching action: B = Momentary Contacts: C = Changeover