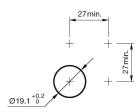

## **Operating-/Indication part**

Lens optics Lens material Lens profile Lens illumination Lens colour

IP-Rating Front protection

Connection Method Terminal

Actuator Switching action

### Switching element

Switching current Contact material Contacts Switching system Switching voltage

## Illumination

\_ ..

Function Illuminated pushbutton Ø 19 mm flush

Ø 22 mm round flush Stainless steel

24 V VDC 0,018 kg 7 mA

opaque Stainless steel flat illuminative Stainless steel

IP 65, IP 67

Solder 2.8 x 0.5 mm

Maintained

3 A Silver 1 C Snap-action switching element 240 V VAC/DC

Dot with LED bi-colour red/green



# EAO – Your Expert Partner for Human Machine Interfaces

## 82-5151.22A4 - Illuminated pushbutton 19 mm stainless-steel, maintain

### Dimensions



### **Mounting cut-outs**



### Wiring diagram



### **Component layout**



### Legend

Switching action: B = Momentary Contacts: C = Changeover