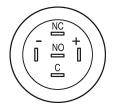

### Wiring diagram

### Legend

Switching action: B = Momentary Contacts: C = Changeover