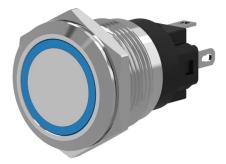

## 82-5151.22A4 - Illuminated pushbutton 19 mm stainless-steel, maintain

Attention: The preview is based on a sample product. This can differ from your current configuration.

## Illumination

\_ ..

Function Illuminated pushbutton Ø 19 mm flush

Ø 22 mm round flush Stainless steel

24 V VDC 0,018 kg 7 mA

opaque Stainless steel flat illuminative Stainless steel

IP 65, IP 67

Solder 2.8 x 0.5 mm