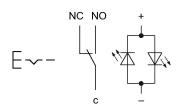

### Wiring diagram

### Legend

Switching action: B = Momentary Contacts: C = Changeover