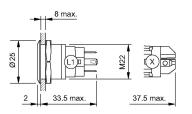

Weight Operation current

#### **Operating-/Indication part**

Lens optics Lens material Lens profile Lens illumination Lens colour

IP-Rating Front protection

Connection Method Terminal

Actuator Switching action

### Switching element

Switching current Contact material Contacts Switching system Switching voltage

Illumination

Function Illuminated pushbutton flush Ø 22,3 mm

round flush Ø 25 mm Stainless steel

24 V VDC 0,018 kg 7 mA

opaque Stainless steel flat illuminative Stainless steel

IP 65, IP 67

Screw terminal

Maintained

3 A gold-plated silver 1 C Snap-action switching element 240 V VAC/DC

Dot with LED bi-colour red/green



# EAO – Your Expert Partner for Human Machine Interfaces

### 82-6154.22A4 - Illuminated pushbutton 22 mm stainless-steel, maintain

#### Dimensions



### **Mounting cut-outs**



### Wiring diagram



### **Component layout**



**Legend** Switching action: C = Maintained Contacts: C = Changeover