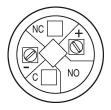

### Wiring diagram

### **Component layout**

**Legend** Switching action: C = Maintained Contacts: C = Changeover