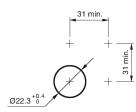

# **Operating-/Indication part**

Lens optics Lens material Lens profile Lens illumination Lens colour

IP-Rating Front protection

Connection Method Terminal

Actuator Switching action

### Switching element

Switching current Contact material Contacts Switching system Switching voltage

Illumination

Function Illuminated pushbutton flush Ø 22,3 mm

round flush Ø 25 mm Stainless steel

24 V VDC 0,018 kg 7 mA

opaque Stainless steel flat illuminative Stainless steel

IP 65, IP 67

Screw terminal

Maintained

3 A gold-plated silver 1 C Snap-action switching element 240 V VAC/DC

Dot with LED bi-colour red/green



# EAO – Your Expert Partner for Human Machine Interfaces

### 82-6154.22A4 - Illuminated pushbutton 22 mm stainless-steel, maintain

#### Dimensions



### **Mounting cut-outs**



### Wiring diagram



### **Component layout**



**Legend** Switching action: C = Maintained Contacts: C = Changeover