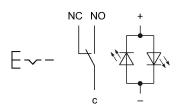

### Wiring diagram

### **Component layout**

**Legend** Switching action: C = Maintained Contacts: C = Changeover