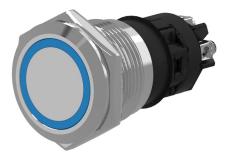

### 82-6154.22A4 - Illuminated pushbutton 22 mm stainless-steel, maintain

## 82-6154.22A4 - Illuminated pushbutton 22 mm stainless-steel, maintain

Attention: The preview is based on a sample product. This can differ from your current configuration.

### Switching element

Switching current Contact material Contacts Switching system Switching voltage

Illumination

Function Illuminated pushbutton flush Ø 22,3 mm

round flush Ø 25 mm Stainless steel

24 V VDC 0,018 kg 7 mA

opaque Stainless steel flat illuminative Stainless steel

IP 65, IP 67

Screw terminal

Maintained

3 A gold-plated silver 1 C Snap-action switching element 240 V VAC/DC

Dot with LED bi-colour red/green