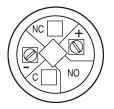

### **Component layout**

Legend

Switching action: B = Momentary Contacts: C = Changeover