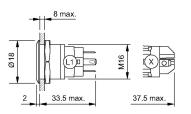

Weight Operation current

#### **Operating-/Indication part**

Lens optics Lens material Lens profile Lens illumination Lens colour

IP-Rating Front protection

Connection Method Terminal

Actuator Switching action

## Switching element

Switching current Contact material Contacts Switching system Switching voltage

**Illumination** 

Function Illuminated pushbutton flush Ø 16 mm

round flush Ø 18 mm Stainless steel

24 V VDC 0,018 kg 7 mA

opaque Stainless steel flat illuminative Stainless steel

IP 65, IP 67

Screw terminal

Maintained

3 A gold-plated silver 1 C Snap-action switching element 240 V VAC/DC

Dot with LED bi-colour red/green



# EAO – Your Expert Partner for Human Machine Interfaces

# 82-4154.22A4 - Illuminated pushbutton 16 mm stainless-steel, maintain

#### Dimensions



### Mounting cut-outs



### **Component layout**



Legend

Switching action: B = Momentary Contacts: C = Changeover