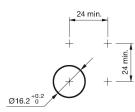

#### **Operating-/Indication part**

Lens optics Lens material Lens profile Lens illumination Lens colour

IP-Rating Front protection

Connection Method Terminal

Actuator Switching action

## Switching element

Switching current Contact material Contacts Switching system Switching voltage

**Illumination** 

Function Illuminated pushbutton flush Ø 16 mm

round flush Ø 18 mm Stainless steel

24 V VDC 0,018 kg 7 mA

opaque Stainless steel flat illuminative Stainless steel

IP 65, IP 67

Screw terminal

Maintained

3 A gold-plated silver 1 C Snap-action switching element 240 V VAC/DC

Dot with LED bi-colour red/green



# EAO – Your Expert Partner for Human Machine Interfaces

# 82-4154.22A4 - Illuminated pushbutton 16 mm stainless-steel, maintain

#### Dimensions



### Mounting cut-outs



### **Component layout**



Legend

Switching action: B = Momentary Contacts: C = Changeover