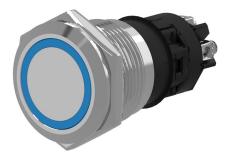

# 82-4154.22A4 - Illuminated pushbutton 16 mm stainless-steel, maintain

Attention: The preview is based on a sample product. This can differ from your current configuration.

## Switching element

Switching current Contact material Contacts Switching system Switching voltage

**Illumination** 

Function Illuminated pushbutton flush Ø 16 mm

round flush Ø 18 mm Stainless steel

24 V VDC 0,018 kg 7 mA

opaque Stainless steel flat illuminative Stainless steel

IP 65, IP 67

Screw terminal

Maintained

3 A gold-plated silver 1 C Snap-action switching element 240 V VAC/DC

Dot with LED bi-colour red/green