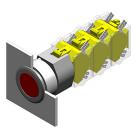

# EAO – Your Expert Partner for **Human Machine Interfaces**

# 704.012.718 - Pushbutton actuator

## 704.012.718 - Pushbutton actuator



Attention: The preview is based on a sample product. This can differ from your current configuration.

# Mounting

 $\begin{array}{ll} \mbox{Mounting cut-out} & \mbox{$\varnothing$ 30,5$ mm} \\ \mbox{Design} & \mbox{flush} \\ \end{array}$ 

#### **Front**

Front shape round
Front dimension Ø 35 mm
Front bezel colour natural anodized
Front bezel material Aluminium

## Other Attributes

Weight 0,051 kg

# Operating-/Indication part

Lens optics transparent
Lens material Plastic
Lens colour colourless
Lens profile flat

Lens illumination non-illuminative

# **IP-Rating**

Front protection IP65

# Actuator

Switching action Momentary
Housing material Plastic
Housing colour grey

# Switching element

max. number of switching 3

elements

#### **Function**

Pushbutton

eao 🔳

# EAO – Your Expe