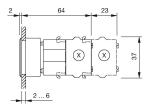

# Mounting

 $\begin{array}{ll} \mbox{Mounting cut-out} & \mbox{$\varnothing$ 30,5$ mm} \\ \mbox{Design} & \mbox{flush} \\ \end{array}$ 

# **Mounting cut-outs**

PIT = Push-in terminal