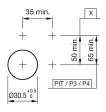

# Mounting

 $\begin{array}{ll} \mbox{Mounting cut-out} & \mbox{$\varnothing$ 30,5$ mm} \\ \mbox{Design} & \mbox{flush} \\ \end{array}$ 

#### **Front**

Front shape round
Front dimension Ø 35 mm
Front bezel colour natural anodized
Front bezel material Aluminium

# **Dimensions**

X = Screw terminal

# **Mounting cut-outs**

PIT = Push-in terminal