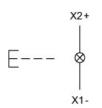

esign flush Front Front shape round Front dimension Ø 35 mm Front bezel colour natural anodized Front bezel material Aluminium **Other Attributes** Weight 0.067 kg **Operating-/Indication part** Lens optics transparent Plastic Lens material Lens colour red Lens profile flat Lens illumination illuminative **IP-Rating** Front protection IP65 **Connection Method** Terminal Screw terminal Actuator Switching action Momentary Housing material Plastic Housing colour grey Switching element max. number of switching 3 elements Illumination LED colour red Function Illuminated pushbutton



# EAO – Your Expert Partner for Human Machine Interfaces

## 704.032.218 - Illuminated pushbutton actuator

### Dimensions



X = Screw terminal

## Mounting cut-outs



PIT = Push-in terminal

### Wiring diagram



#### **Additional information**

Max. 3 switching elements can be clipped on The colour of anodized aluminium parts can vary due to technical production reasons

**Legend** Switching action: B = Momentary