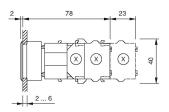

is can differ from your current configuration.

#### Mounting Mounting cut-out Ø 30,5 mm Design flush Front Front shape round Front dimension Ø 35 mm Front bezel colour natural anodized Front bezel material Aluminium **Other Attributes** Weight 0.067 kg **Operating-/Indication part** Lens optics transparent Plastic Lens material Lens colour red Lens profile flat Lens illumination illuminative **IP-Rating** Front protection IP65 **Connection Method** Terminal Screw terminal Actuator Switching action Momentary Housing material Plastic Housing colour grey Switching element max. number of switching 3 elements Illumination LED colour red Function Illuminated pushbutton



# EAO – Your Expert Partner for Human Machine Interfaces

## 704.032.218 - Illuminated pushbutton actuator

### Dimensions



X = Screw terminal

## Mounting cut-outs



PIT = Push-in terminal

### Wiring diagram



#### **Additional information**

Max. 3 switching elements can be clipped on The colour of anodized aluminium parts can vary due to technical production reasons

**Legend** Switching action: B = Momentary