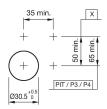

n.

#### Mounting Mounting cut-out Ø 30,5 mm Design flush Front Front shape round Front dimension Ø 35 mm Front bezel colour natural anodized Front bezel material Aluminium **Other Attributes** Weight 0.067 kg **Operating-/Indication part** Lens optics transparent Plastic Lens material Lens colour red Lens profile flat Lens illumination illuminative **IP-Rating** Front protection IP65 **Connection Method** Terminal Screw terminal Actuator Switching action Momentary Housing material Plastic Housing colour grey Switching element max. number of switching 3 elements Illumination LED colour red Function Illuminated pushbutton



# EAO – Your Expert Partner for Human Machine Interfaces

## 704.032.218 - Illuminated pushbutton actuator

### Dimensions



X = Screw terminal

## Mounting cut-outs



PIT = Push-in terminal

### Wiring diagram



#### **Additional information**

Max. 3 switching elements can be clipped on The colour of anodized aluminium parts can vary due to technical production reasons

**Legend** Switching action: B = Momentary