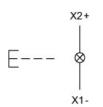

ign flush Front Front shape round Front dimension Ø 35 mm Front bezel colour natural anodized Front bezel material Aluminium **Other Attributes** Weight 0.067 kg **Operating-/Indication part** Lens optics transparent Lens material Plastic Lens colour blue Lens profile flat Lens illumination illuminative **IP-Rating** Front protection IP65 **Connection Method** Terminal Screw terminal Actuator Switching action Momentary Housing material Plastic Housing colour grey Switching element max. number of switching 3 elements Illumination LED colour blue Function Illuminated pushbutton



# EAO – Your Expert Partner for Human Machine Interfaces

## 704.032.618 - Illuminated pushbutton actuator

### Dimensions



X = Screw terminal

## Mounting cut-outs



PIT = Push-in terminal

### Wiring diagram



#### **Additional information**

Max. 3 switching elements can be clipped on The colour of anodized aluminium parts can vary due to technical production reasons

**Legend** Switching action: B = Momentary