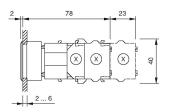

can differ from your current configuration.

#### Mounting Mounting cut-out Ø 30,5 mm Design flush Front Front shape round Front dimension Ø 35 mm Front bezel colour natural anodized Front bezel material Aluminium **Other Attributes** Weight 0.067 kg **Operating-/Indication part** Lens optics transparent Lens material Plastic Lens colour blue Lens profile flat Lens illumination illuminative **IP-Rating** Front protection IP65 **Connection Method** Terminal Screw terminal Actuator Switching action Momentary Housing material Plastic Housing colour grey Switching element max. number of switching 3 elements Illumination LED colour blue Function Illuminated pushbutton



# EAO – Your Expert Partner for Human Machine Interfaces

## 704.032.618 - Illuminated pushbutton actuator

### Dimensions



X = Screw terminal

## Mounting cut-outs



PIT = Push-in terminal

### Wiring diagram



#### **Additional information**

Max. 3 switching elements can be clipped on The colour of anodized aluminium parts can vary due to technical production reasons

**Legend** Switching action: B = Momentary