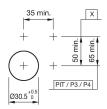

#### Mounting Mounting cut-out Ø 30,5 mm Design flush Front Front shape round Front dimension Ø 35 mm Front bezel colour natural anodized Front bezel material Aluminium **Other Attributes** Weight 0.067 kg **Operating-/Indication part** Lens optics transparent Lens material Plastic Lens colour blue Lens profile flat Lens illumination illuminative **IP-Rating** Front protection IP65 **Connection Method** Terminal Screw terminal Actuator Switching action Momentary Housing material Plastic Housing colour grey Switching element max. number of switching 3 elements Illumination LED colour blue Function Illuminated pushbutton



# EAO – Your Expert Partner for Human Machine Interfaces

## 704.032.618 - Illuminated pushbutton actuator

### Dimensions



X = Screw terminal

## Mounting cut-outs



PIT = Push-in terminal

### Wiring diagram



#### **Additional information**

Max. 3 switching elements can be clipped on The colour of anodized aluminium parts can vary due to technical production reasons

**Legend** Switching action: B = Momentary