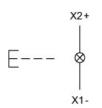

### Wiring diagram

#### **Additional information**

Max. 3 switching elements can be clipped on The colour of anodized aluminium parts can vary due to technical production reasons

**Legend** Switching action: B = Momentary