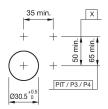

ing Mounting cut-out Ø 30,5 mm Design flush Front Front shape round Front dimension Ø 35 mm Front bezel colour natural anodized Front bezel material Aluminium **Other Attributes** Weight 0.067 kg **Operating-/Indication part** Lens optics transparent Lens material Plastic Lens colour colourless Lens profile flat Lens illumination illuminative **IP-Rating** Front protection IP65 **Connection Method** Terminal Screw terminal Actuator Switching action Momentary Housing material Plastic Housing colour grey Switching element max. number of switching 3 elements Illumination LED colour colourless Function Illuminated pushbutton



# EAO – Your Expert Partner for Human Machine Interfaces

## 704.032.718 - Illuminated pushbutton actuator

### Dimensions



X = Screw terminal

## Mounting cut-outs



PIT = Push-in terminal

### Wiring diagram



#### **Additional information**

Max. 3 switching elements can be clipped on The colour of anodized aluminium parts can vary due to technical production reasons

**Legend** Switching action: B = Momentary