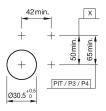

#### **Mounting**

 $\begin{array}{ll} \mbox{Mounting cut-out} & \mbox{$\varnothing$ 30,5$ mm} \\ \mbox{Design} & \mbox{flush} \\ \end{array}$ 

#### **Mounting cut-outs**

PIT = Push-in terminal