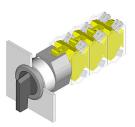

## 704.101.018 - Selector switch actuator 2 positions, long lever

# 704.101.018 - Selector switch actuator 2 positions, long lever

Attention: The preview is based on a sample product. This can differ from your current configuration.

#### **Function**

Selector switch

eao 🔳