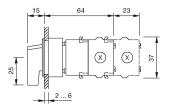

## **Mounting**

 $\begin{array}{ll} \mbox{Mounting cut-out} & \mbox{$\varnothing$ 30,5$ mm} \\ \mbox{Design} & \mbox{flush} \\ \end{array}$ 

#### Front

Front dimension Ø 35 mm
Front shape round
Front bezel colour natural anodized
Front bezel material Aluminium

#### Other Attributes

Weight 0,056 kg

#### Operating-/Indication part

Lever material Plastic Lever colour black

Switching angle

Lever illumination non-illuminative

Lever shape long

### **IP-Rating**

Front protection IP65

#### Actuator

Switching action

### Switching element

Rotary positions 2 max. number of switching 3

elements

#### **Function**

Selector switch

eao 🔳

# EAO – Your Expert Partner for **Human Machine Interfaces**

# 704.101.018 - Selector switch actuator 2 positions, long lever

#### **Dimensions**



X = Screw terminal

#### **Mounting cut-outs**



PIT = Push-in terminal

#### Wiring diagram



#### **Switching positions**



#### **Additional information**

Max. 3 switching elements can be clipped on The colour of anodized aluminium parts can vary due to technical production reasons

#### Legend

Switching action: A = Rest, C = Maintained

e a o