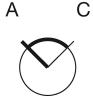

#### **Switching positions**

#### Legend

Switching action: A = Rest, C = Maintained

e a o