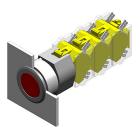

#### 704.631.1 - Pushbutton actuator round

Attention: The preview is based on a sample product. This can differ from your current configuration.

Mounting

Front

Front dimension Ø 29 mm Front shape round

**Other Attributes** 

Weight 0,009 kg

Operating-/Indication part

Lens illumination illuminative

**IP-Rating** 

Front protection IP65

**Actuator** 

Housing material Plastic Housing colour grey Switching action Momentary

Switching element

max. number of switching 3

elements

**Function** 

Pushbutton

eao 🔳