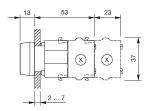

## EAO – Your Expert Partner for **Human Machine Interfaces**

### 704.631.1 - Pushbutton actuator round

#### 704.631.1 - Pushbutton actuator round



Attention: The preview is based on a sample product. This can differ from your current configuration.

Mounting

Front

Front dimension Ø 29 mm Front shape round

**Other Attributes** 

Weight 0,009 kg

Operating-/Indication part

Lens illumination illuminative

**IP-Rating** 

Front protection IP65

**Actuator** 

Housing material Plastic Housing colour grey Switching action Momentary

Switching element

max. number of switching 3

elements

**Function** 

Pushbutton

eao 🔳

# EAO – Your Expert Partner for **Human Machine Interfaces**

### 704.631.1 - Pushbutton actuator round

#### **Dimensions**



X = Screw terminal

#### **Mounting cut-outs**



PIT = Push-in terminal

#### Wiring diagram



#### **Additional information**

Max. 3 switching elements can be clipped on

#### Legend

Switching action: B = Momentary

eao 🔳

Stand: 17.08.2017