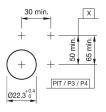

Your Expert Partner for **Human Machine Interfaces**

### 704.631.1 - Pushbutton actuator round

#### 704.631.1 - Pushbutton actuator round



Attention: The preview is based on a sample product. This can differ from your current configuration.

Mounting

Front

Front dimension Ø 29 mm Front shape round

**Other Attributes** 

Weight 0,009 kg

Operating-/Indication part

Lens illumination illuminative

**IP-Rating** 

Front protection IP65

**Actuator** 

Housing material Plastic Housing colour grey Switching action Momentary

Switching element

max. number of switching 3

elements

**Function** 

Pushbutton

eao 🔳

# EAO – Your Expert Partner for **Human Machine Interfaces**

### 704.631.1 - Pushbutton actuator round

#### **Dimensions**



X = Screw terminal

#### **Mounting cut-outs**



PIT = Push-in terminal

#### Wiring diagram



#### **Additional information**

Max. 3 switching elements can be clipped on

#### Legend

Switching action: B = Momentary

eao 🔳

Stand: 17.08.2017