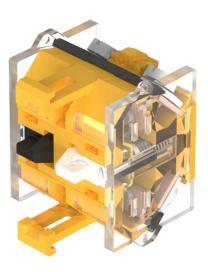

### 704.900.4B - Switching element for ring cable shoe

Attention: The preview is based on a sample product. This can differ from your current configuration.

#### Switching element

Switching system Switching voltage Contacts Switching current Contact material Snap-action switching element 500 V AC

500 V AC 2 NC 10 A Silver