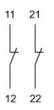

# EAO – Your Expert Partner for Human Machine Interfaces

## 704.900.4B - Switching element for ring cable shoe

### 704.900.4B - Switching element for ring cable shoe



Attention: The preview is based on a sample product. This can differ from your current configuration.

#### Other Attributes Weight

0,028 kg

Screw terminal

Connection Method Terminal

#### Switching element

Switching system Switching voltage Contacts Switching current Contact material Snap-action switching element 500 V AC

500 V AC 2 NC 10 A Silver



# EAO – Your Expert Partner for Human Machine Interfaces

# 704.900.4B - Switching element for ring cable shoe

## Dimensions



### Wiring diagram