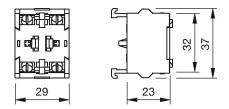

# EAO – Your Expert Partner for Human Machine Interfaces

## 704.900.4B - Switching element for ring cable shoe

### 704.900.4B - Switching element for ring cable shoe



Attention: The preview is based on a sample product. This can differ from your current configuration.

#### Other Attributes Weight

0,028 kg

Screw terminal

Connection Method Terminal

#### Switching element

Switching system Switching voltage Contacts Switching current Contact material Snap-action switching element 500 V AC

500 V AC 2 NC 10 A Silver



# EAO – Your Expert Partner for Human Machine Interfaces

# 704.900.4B - Switching element for ring cable shoe

## Dimensions



### Wiring diagram