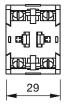

# EAO – Your Expert Partner for **Human Machine Interfaces**

## 704.900.5B - Switching element for ring cable shoe

#### 704.900.5B - Switching element for ring cable shoe



Attention: The preview is based on a sample product. This can differ from your current configuration.

#### **Other Attributes**

Weight 0,028 kg

#### **Connection Method**

Terminal Screw terminal

#### Switching element

Switching system
Switching voltage
Son V AC
Contacts
1 NC + 1 NO
Switching current
10 A
Contact material
Snap-action switching element
500 V AC
1 NC + 1 NO
Switching current
10 A
Silver

eao 🔳

# EAO – Your Expert Partner for **Human Machine Interfaces**

# 704.900.5B - Switching element for ring cable shoe

### **Dimensions**





### Wiring diagram