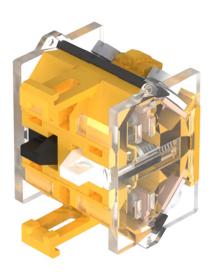

#### 704.900.5B - Switching element for ring cable shoe

Attention: The preview is based on a sample product. This can differ from your current configuration.