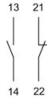

# EAO – Your Expert Partner for **Human Machine Interfaces**

## 704.900.5B - Switching element for ring cable shoe

#### 704.900.5B - Switching element for ring cable shoe



Attention: The preview is based on a sample product. This can differ from your current configuration.

#### **Other Attributes**

Weight 0,028 kg

#### **Connection Method**

Terminal Screw terminal

#### Switching element

Switching system
Switching voltage
Son V AC
Contacts
1 NC + 1 NO
Switching current
10 A
Contact material
Snap-action switching element
500 V AC
1 NC + 1 NO
Switching current
10 A
Silver

eao 🔳

# EAO – Your Expert Partner for **Human Machine Interfaces**

# 704.900.5B - Switching element for ring cable shoe

### **Dimensions**





### Wiring diagram