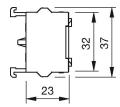

# EAO – Your Expert Partner for **Human Machine Interfaces**

## 704.900.5B - Switching element for ring cable shoe

#### 704.900.5B - Switching element for ring cable shoe



Attention: The preview is based on a sample product. This can differ from your current configuration.

#### **Other Attributes**

Weight 0,028 kg

#### **Connection Method**

Terminal Screw terminal

#### Switching element

Switching system
Switching voltage
Son V AC
Contacts
1 NC + 1 NO
Switching current
10 A
Contact material
Snap-action switching element
500 V AC
1 NC + 1 NO
Switching current
10 A
Silver

eao 🔳

# EAO – Your Expert Partner for **Human Machine Interfaces**

# 704.900.5B - Switching element for ring cable shoe

### **Dimensions**





### Wiring diagram