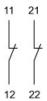

# EAO – Your Expert Partner for **Human Machine Interfaces**

# 704.901.4 - Switching element

### 704.901.4 - Switching element



Attention: The preview is based on a sample product. This can differ from your current configuration.

#### **Other Attributes**

Weight 0,028 kg

**Connection Method** 

Terminal Screw terminal

Switching element

Switching voltage 500 V AC Switching current 10 A Contact material

Switching system Snap-action switching element

Contacts 2 N

eao 🔳

# EAO – Your Expert Partner for **Human Machine Interfaces**

## 704.901.4 - Switching element

### **Dimensions**





## Wiring diagram



### **Additional information**

For the third switching element the terminal marking insert is to be ordered separately

Stand: 17.08.2017