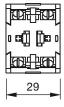

# EAO – Your Expert Partner for **Human Machine Interfaces**

# 704.901.4 - Switching element

### 704.901.4 - Switching element



Attention: The preview is based on a sample product. This can differ from your current configuration.

#### **Other Attributes**

Weight 0,028 kg

**Connection Method** 

Terminal Screw terminal

Switching element

Switching voltage 500 V AC Switching current 10 A Contact material

Switching system Snap-action switching element

Contacts 2 N

eao 🔳

# EAO – Your Expert Partner for **Human Machine Interfaces**

## 704.901.4 - Switching element

### **Dimensions**





## Wiring diagram



### **Additional information**

For the third switching element the terminal marking insert is to be ordered separately

Stand: 17.08.2017