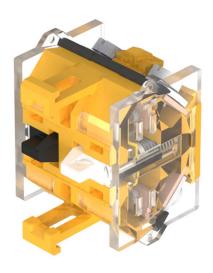

# 704.901.4 - Switching element

### 704.901.4 - Switching element

Attention: The preview is based on a sample product. This can differ from your current configuration.

#### **Other Attributes**

Weight 0,028 kg

**Connection Method** 

Terminal Screw terminal

Switching element

Switching voltage 500 V AC Switching current 10 A Contact material

Switching system Snap-action switching element

Contacts 2 N

eao 🔳