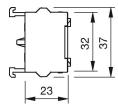

# EAO – Your Expert Partner for **Human Machine Interfaces**

# 704.901.4 - Switching element

### 704.901.4 - Switching element



Attention: The preview is based on a sample product. This can differ from your current configuration.

#### **Other Attributes**

Weight 0,028 kg

**Connection Method** 

Terminal Screw terminal

Switching element

Switching voltage 500 V AC Switching current 10 A Contact material

Switching system Snap-action switching element

Contacts 2 N

eao 🔳

# EAO – Your Expert Partner for **Human Machine Interfaces**

## 704.901.4 - Switching element

### **Dimensions**





## Wiring diagram



### **Additional information**

For the third switching element the terminal marking insert is to be ordered separately

Stand: 17.08.2017