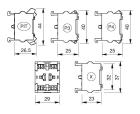

## Mounting Cut-out

Weight

lounting cut-out

**Other Attributes** 

mm

0,033 kg

Connection Method Terminal

### Dimensions

P4 = Double plug-in terminal 6.3 x 0.8 mm