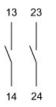

## EAO – Your Expert Partner for Human Machine Interfaces

### 704.905.3/D - Switching element

### 704.905.3/D - Switching element



Attention: The preview is based on a sample product. This can differ from your current configuration.

## Mounting Cut-out

Weight

lounting cut-out

**Other Attributes** 

mm

0,033 kg

Connection Method Terminal

#### Switching element

Switching voltage Switching current Switching system Contacts Contact material Double plug 6.3 x 0.8 mm

500 V AC 6 A Snap-action switching element 2 NO Silver



# EAO – Your Expert Partner for Human Machine Interfaces

### 704.905.3/D - Switching element

### Dimensions



P4 = Double plug-in terminal 6.3 x 0.8 mm

### Wiring diagram



#### Additional information

For the third switching element the terminal marking insert is to be ordered separately