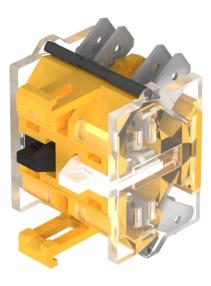

### 704.905.3/D - Switching element

### 704.905.3/D - Switching element

Attention: The preview is based on a sample product. This can differ from your current configuration.

#### Switching element

Switching voltage Switching current Switching system Contacts Contact material Double plug 6.3 x 0.8 mm

500 V AC 6 A Snap-action switching element 2 NO Silver