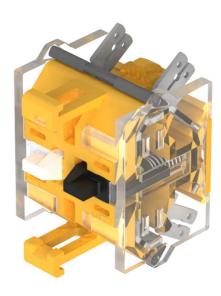

## 704.905.5 - Switching element

### 704.905.5 - Switching element

Attention: The preview is based on a sample product. This can differ from your current configuration.

### Switching element

Switching voltage 500 V AC Switching current 6 A

Switching system Snap-action switching element

Contact material Silver
Contacts 1 NC + 1 NO

eao 🔳

Stand: 17.08.2017