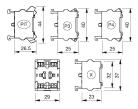

## EAO – Your Expert Partner for **Human Machine Interfaces**

## 704.905.5 - Switching element

### 704.905.5 - Switching element



Attention: The preview is based on a sample product. This can differ from your current configuration.

#### **Other Attributes**

Weight 0,028 kg

### **Connection Method**

Terminal Plug 6.3 x 0.8 mm

### Switching element

Switching voltage 500 V AC Switching current 6 A

Switching system Snap-action switching element

Contact material Silver
Contacts 1 NC + 1 NO

eao 🔳

Stand: 17.08.2017

# EAO – Your Expert Partner for **Human Machine Interfaces**

### 704.905.5 - Switching element

### **Dimensions**



P3 = Plug-in terminal 6.3 x 0.8 mm

### Wiring diagram



### **Additional information**

For the third switching element the terminal marking insert is to be ordered separately