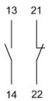

## EAO – Your Expert Partner for **Human Machine Interfaces**

## 704.905.5 - Switching element

### 704.905.5 - Switching element



Attention: The preview is based on a sample product. This can differ from your current configuration.

#### **Other Attributes**

Weight 0,028 kg

### **Connection Method**

Terminal Plug 6.3 x 0.8 mm

### Switching element

Switching voltage 500 V AC Switching current 6 A

Switching system Snap-action switching element

Contact material Silver
Contacts 1 NC + 1 NO

eao 🔳

Stand: 17.08.2017

# EAO – Your Expert Partner for **Human Machine Interfaces**

### 704.905.5 - Switching element

### **Dimensions**



P3 = Plug-in terminal 6.3 x 0.8 mm

### Wiring diagram



### **Additional information**

For the third switching element the terminal marking insert is to be ordered separately