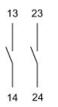

# EAO – Your Expert Partner for Human Machine Interfaces

## 704.908.3 - Switching element

### 704.908.3 - Switching element

Attention: The preview is based on a sample product. This can differ from your current configuration.

Other Attributes Weight

0,027 kg

Push-in Terminal

Connection Method Terminal

#### Switching element

Switching voltage Switching current Switching system Contact material Contacts 250 V AC 6 A Snap-action switching element Silver 2 NO



# EAO – Your Expert Partner for Human Machine Interfaces

## 704.908.3 - Switching element

### Dimensions



PIT = Push-in terminal

### Wiring diagram



#### Additional information

For the third switching element the terminal marking insert is to be ordered separately