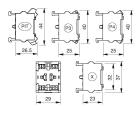

# EAO – Your Expert Partner for Human Machine Interfaces

## 704.908.3 - Switching element

### 704.908.3 - Switching element

Attention: The preview is based on a sample product. This can differ from your current configuration.

Other Attributes Weight

0,027 kg

Push-in Terminal

Connection Method Terminal

#### Switching element

Switching voltage Switching current Switching system Contact material Contacts 250 V AC 6 A Snap-action switching element Silver 2 NO



# EAO – Your Expert Partner for Human Machine Interfaces

## 704.908.3 - Switching element

### Dimensions



PIT = Push-in terminal

### Wiring diagram



#### Additional information

For the third switching element the terminal marking insert is to be ordered separately