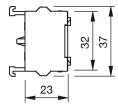

## EAO – Your Expert Partner for **Human Machine Interfaces**

### 704.911.4 - Switching element

### 704.911.4 - Switching element



Attention: The preview is based on a sample product. This can differ from your current configuration.

#### **Other Attributes**

Weight 0,028 kg

### **Connection Method**

Terminal Screw terminal

### Switching element

Switching voltage 500 V AC Switching current 10 A Contact material

Switching system Slow-make switching element

Contacts 2 No

e a o

Stand: 18.08.2017

# EAO – Your Expert Partner for **Human Machine Interfaces**

## 704.911.4 - Switching element

### **Dimensions**





### Wiring diagram



### Additional information

For the third switching element the terminal marking insert is to be ordered separately

Stand: 18.08.2017