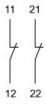

## EAO – Your Expert Partner for **Human Machine Interfaces**

### 704.911.4 - Switching element

### 704.911.4 - Switching element



Attention: The preview is based on a sample product. This can differ from your current configuration.

#### **Other Attributes**

Weight 0,028 kg

### **Connection Method**

Terminal Screw terminal

### Switching element

Switching voltage 500 V AC Switching current 10 A Contact material

Switching system Slow-make switching element

Contacts 2 No

e a o

Stand: 18.08.2017

# EAO – Your Expert Partner for **Human Machine Interfaces**

## 704.911.4 - Switching element

### **Dimensions**





### Wiring diagram



### Additional information

For the third switching element the terminal marking insert is to be ordered separately

Stand: 18.08.2017