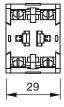

## EAO – Your Expert Partner for **Human Machine Interfaces**

### 704.911.4 - Switching element

### 704.911.4 - Switching element



Attention: The preview is based on a sample product. This can differ from your current configuration.

#### **Other Attributes**

Weight 0,028 kg

### **Connection Method**

Terminal Screw terminal

### Switching element

Switching voltage 500 V AC Switching current 10 A Contact material

Switching system Slow-make switching element

Contacts 2 No

e a o

Stand: 18.08.2017

# EAO – Your Expert Partner for **Human Machine Interfaces**

## 704.911.4 - Switching element

### **Dimensions**





### Wiring diagram



### Additional information

For the third switching element the terminal marking insert is to be ordered separately

Stand: 18.08.2017