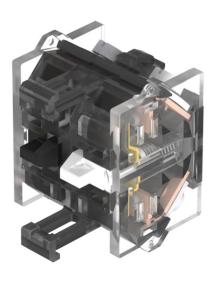

### 704.911.4 - Switching element

### 704.911.4 - Switching element

Attention: The preview is based on a sample product. This can differ from your current configuration.

### Switching element

Switching voltage 500 V AC Switching current 10 A Contact material

Switching system Slow-make switching element

Contacts 2 No

e a o

Stand: 18.08.2017