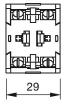

# EAO – Your Expert Partner for **Human Machine Interfaces**

# 704.911.5 - Switching element

## 704.911.5 - Switching element



Attention: The preview is based on a sample product. This can differ from your current configuration.

#### **Other Attributes**

Weight 0,028 kg

**Connection Method** 

Terminal Screw terminal

Switching element

Switching voltage 500 V AC Switching current 10 A Contact material

Switching system Slow-make switching element

Contacts 1 NC + 1 NO

eao 🔳

Stand: 18.08.2017

# EAO – Your Expert Partner for **Human Machine Interfaces**

# 704.911.5 - Switching element

## **Dimensions**





## Wiring diagram



#### **Additional information**

For the third switching element the terminal marking insert is to be ordered separately