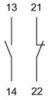

# EAO – Your Expert Partner for **Human Machine Interfaces**

# 704.911.5 - Switching element

## 704.911.5 - Switching element



Attention: The preview is based on a sample product. This can differ from your current configuration.

#### **Other Attributes**

Weight 0,028 kg

**Connection Method** 

Terminal Screw terminal

Switching element

Switching voltage 500 V AC Switching current 10 A Contact material

Switching system Slow-make switching element

Contacts 1 NC + 1 NO

eao 🔳

Stand: 18.08.2017

# EAO – Your Expert Partner for **Human Machine Interfaces**

# 704.911.5 - Switching element

## **Dimensions**





## Wiring diagram



#### **Additional information**

For the third switching element the terminal marking insert is to be ordered separately