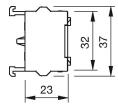

# EAO – Your Expert Partner for **Human Machine Interfaces**

# 704.911.5 - Switching element

## 704.911.5 - Switching element



Attention: The preview is based on a sample product. This can differ from your current configuration.

#### **Other Attributes**

Weight 0,028 kg

**Connection Method** 

Terminal Screw terminal

Switching element

Switching voltage 500 V AC Switching current 10 A Contact material

Switching system Slow-make switching element

Contacts 1 NC + 1 NO

eao 🔳

Stand: 18.08.2017

# EAO – Your Expert Partner for **Human Machine Interfaces**

# 704.911.5 - Switching element

## **Dimensions**





## Wiring diagram



#### **Additional information**

For the third switching element the terminal marking insert is to be ordered separately