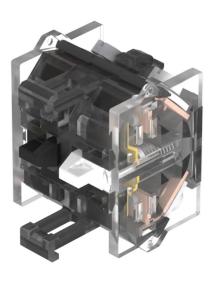

# 704.911.5 - Switching element

## 704.911.5 - Switching element

Attention: The preview is based on a sample product. This can differ from your current configuration.

#### **Other Attributes**

Weight 0,028 kg

**Connection Method** 

Terminal Screw terminal

Switching element

Switching voltage 500 V AC Switching current 10 A Contact material

Switching system Slow-make switching element

Contacts 1 NC + 1 NO

eao 🔳

Stand: 18.08.2017