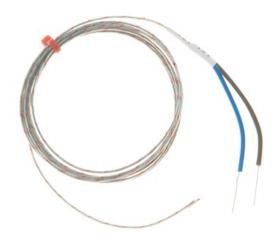

## **BS Glassfibre Exposed Welded Tip Thermocouples**

- - Thermocouple type K
    Fast response, welded exposed junction
  - 2-metre-long glassfibre insulated flat pair cable
  - Good temperature resistance (not suitable in fluids)
  - 1/0.3mm conductors
  - Colour coded tail wires
  - Temperature range –60°C to +350°C (short periods up to 400°C)
  - Colour coded to former British Standard BS1843-1952
  - Tolerance in accordance with IEC 584 class 2
    - Ideal for test & development applications

| Т/С<br>Туре | Conductors | Length | +Positive<br>tail wire | -Negative<br>tail wire | order<br>code |
|-------------|------------|--------|------------------------|------------------------|---------------|
| 'K'         | 1/0.3mm    | 2 m    | Brown                  | Blue                   | XF-1199-FAR   |