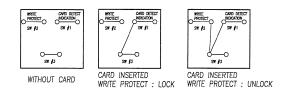

#### 07/09/17 V1.0

# SD Memory Card Connector multicomp



### Diagram



**Dimensions : Millimetres** 



#### Notes:

Contact Area Plating: Gold Flash Plating Tray & Without Logo



RoHS

**Compliant** 

## Part Number Table

| Description                   | Part Number |
|-------------------------------|-------------|
| SD Card CONN., Push-Push Type | MC002014    |

Important Notice : This data sheet and its contents (the "Information") belong to the members of the Premier Farnell group of companies (the "Group") or are licensed to it. No licence is granted for the use of it other than for information purposes in connection with the products to which it relates. No licence of any intellectual property rights is granted. The Information is subject to change without notice and replaces all data sheets previously supplied. The Information supplied is believed to be accurate but the Group ass