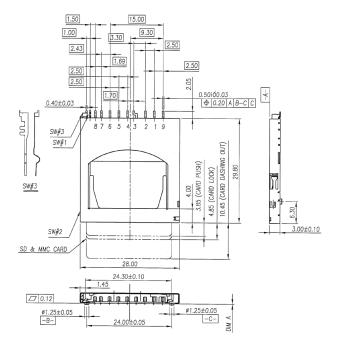

### Diagram

**Dimensions : Millimetres** 

#### Notes:

Contact Area Plating: Gold Flash Plating Tray & Without Logo

RoHS

**Compliant** 