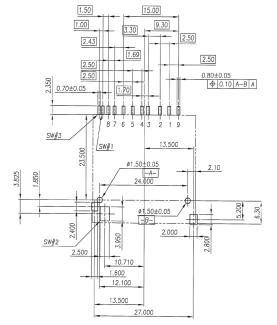

#### 07/09/17 V1.0

# SD Memory Card Connector multicomp



### Diagram



**Dimensions : Millimetres** 



#### Notes:

Contact Area Plating: Gold Flash Plating Tray & Without Logo



RoHS

**Compliant** 

## Part Number Table

| Description                   | Part Number |
|-------------------------------|-------------|
| SD Card CONN., Push-Push Type | MC002014    |

Important Notice : This data sheet and its contents (the "Information") belong to the members of the Premier Farnell group of companies (the "Group") or are licensed to it. No licence is granted for the use of it other than for information purposes in connection with the products to which it relates. No licence of any intellectual property rights is granted. The Information is subject to change without notice and replaces all data sheets previously supplied. The Information supplied is believed to be accurate but the Group assumes no responsibility for its accuracy or completeness, any error in or omis