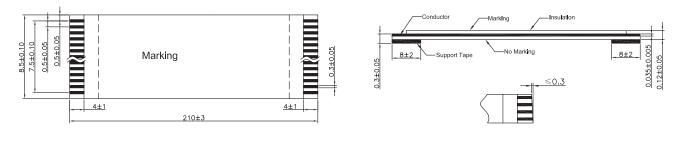

## Diagram

- Pitch 0.5mm FFC 16 Core (Pin) Cable
- Insulation Colour: White
- Support Tape Colour: Blue
- · Length: 210mm

## Dimensions : Millimetres Tolerances: ±0.3mm