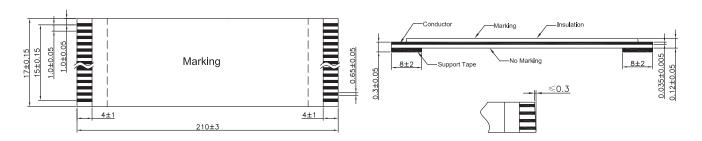

### **Diagram**

Pitch 1mm FFC 16 Core (Pin) Cable

Insulation Colour: WhiteSupport Tape Colour: Blue

Length: 210mm

Dimensions: Millimetres

Tolerances: ±0.3mm

#### **Part Number Table**

| Description                                             | Part Number |
|---------------------------------------------------------|-------------|
| FFC Flat Jumper Cable, 1mm, 16 Core (Pin),<br>L = 210mm | PP001494    |