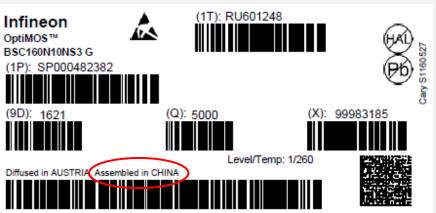

### N° 2017-008-A

Product Identification:

Internal traceability via Baunumber, Lotnumber, date code and marking on device

External traceability via country of assembly on Barcode Product Label (BPL) and marking on device