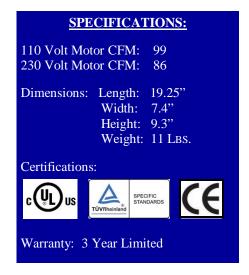

**Part Number** 

\*IT COMES COMPLETE WITH ALL ACCESSORIES DISPLAYED ABOVE.

\*IT ALSO FEATURES OVER-HEAT PROTECTION AND FIELD REPLACEABLE LATCHES.

| Omega Plus 120 volt                          | VACOMEGA     |
|----------------------------------------------|--------------|
| Omega Plus 230 volt                          | VACOMEGA220F |
| <b>D</b>                                     |              |
| Replacement Parts                            |              |
| Vacuum Hose, 6 feet                          | 31661        |
| Vacuum Hose, 10 feet                         | 31671        |
| Vacuum Hose, 16 feet                         | 31681        |
| Power Cord, 10 feet (120 volt only)          | 31651        |
| Power Cord, 25 feet (120 volt only)          | OVPE004B     |
| Crevice Tool                                 | 31654        |
| Crevice Tool Brush                           | 31652        |
| 16" Flexible Wand                            | 31657        |
| Standard Filter Cartridge                    | 31700C       |
| HEPA Filter Cartridge                        | OF612HE      |
| ULPA Filter Cartridge                        | OF712UL      |
| Static Dissipative Standard Filter Cartridge | 31800C       |