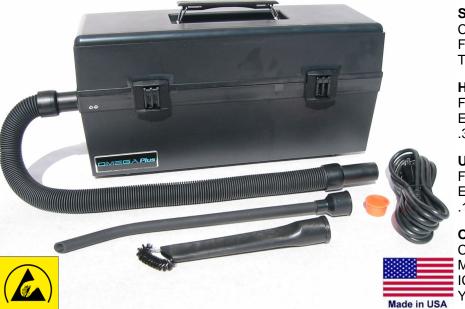

## **\$ \$ \$ Economical \$ \$ \$**

Quiet, Powerful, Uses Less Energy

**SELF STORAGE** COMPARTMENT **ACCESSORIES** CONVENIENTLY STORE IN COVER

6' ESD SAFE STRETCH HOSE

16" ESD SAFE **FLEXIBLE WAND** 

**ESD SAFE** CREVICE TOOL

**OPTIONAL ELECTRONIC LINE** FILTER THAT SUPPRESSES EMI/RFI

**Vacuum Models** 

**STANDARD** CARTRIDGE FILTER FOR TONER, COLOR TONER, DIRT & DUST

**HEPA** CARTRIDGE FILTER - 99.97% **EFFICIENT @** .3 MICRON

**ULPA** CARTRIDGE FILTER - 99.999% **EFFICIENT @** .12 MICRON

**OPTIONAL** CARTRIDGE FILTERS MOLDED FROM STAT-IC DISSIPATIVE POL-YMER

\*THE OMEGA PLUS IS AN ECONOMICAL, QUIET, POWERFUL SERVICE VACUUM. THE NEW MOTOR US-ES LESS ENERGY THAN STANDARD SERVICE VACUUMS.

**Part Number** 

\*IT COMES COMPLETE WITH ALL ACCESSORIES DISPLAYED ABOVE.

\*IT ALSO FEATURES OVER-HEAT PROTECTION AND FIELD REPLACEABLE LATCHES.

| Omega Plus 120 volt                          | VACOMEGA     |
|----------------------------------------------|--------------|
| Omega Plus 230 volt                          | VACOMEGA220F |
| <b>D</b>                                     |              |
| Replacement Parts                            |              |
| Vacuum Hose, 6 feet                          | 31661        |
| Vacuum Hose, 10 feet                         | 31671        |
| Vacuum Hose, 16 feet                         | 31681        |
| Power Cord, 10 feet (120 volt only)          | 31651        |
| Power Cord, 25 feet (120 volt only)          | OVPE004B     |
| Crevice Tool                                 | 31654        |
| Crevice Tool Brush                           | 31652        |
| 16" Flexible Wand                            | 31657        |
| Standard Filter Cartridge                    | 31700C       |
| HEPA Filter Cartridge                        | OF612HE      |
| ULPA Filter Cartridge                        | OF712UL      |
| Static Dissipative Standard Filter Cartridge | 31800C       |