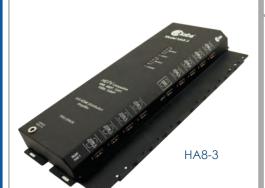

# HA8-3 | HA4-3 | HA8

#### HA8-3: Deep Color

HDMI™ Input Connector (A-Type Female):

HDMI™ **Output** Connector

(A-Type Female): 8

Max. Resolution: 1080p (12 Bit) Cable Distance (Device to Monitor): 10 m (Max.) Standard HDMI<sup>TM</sup> Signal Type: AC100-240V (5VDC/4A) Power Adapter (Min.):

Housing: Metal

Weight: 3.5 lbs.

Dimensions (L x W x H): 15.8" x 1.5" x 6.4"