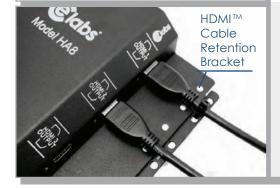

## **KEY FEATURES**

HDMI<sup>™</sup> A/V Distribution Amplifier Our 1 in 4 out or 1 in 8 out HDMI™ (Deep Color) Distribution Amplifier and distribute one high definition source to multiple displays

- Enhanced amplified signals for longer cable runs
- Compliant with HDMI<sup>TM</sup>/HDCP\* requirements
- Supports high-resolution displays of UXGA, 480i, 480p, 720p,1080i, 1080p
- Cascadable to multiple amplifiers for large TV displays
- Secure HDMI<sup>™</sup> connection with integrated cable retention bracket
- ■HA8-3 & HA4-3 compliant with HDMI<sup>TM</sup> V1.3b (Deep Color up to 12 bit)