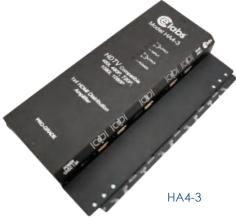

# HA8-3 | HA4-3 | HA8

#### **HA4-3: Deep Color**

HDMI<sup>TM</sup> Input Connector (A-Type Female):

HDMI<sup>TM</sup> Output Connector

(A-Type Female): 4 Max. Resolution: 1080p Cable Distance (Device to Monitor): 10 m (Max.) Signal Type: Standard HDMI™ Power Adapter (Min.): AC100-240V (5VDC/4A)

Housing: Metal Weight: 2.2 lbs.

14.95" x 1.5" x 6.8" Dimensions (L x W x H):

HDMI<sup>TM</sup> Input Connector

(A-Type Female):

HDMI™ Output Connector

(A-Type Female):

Max. Resolution: 1080p (8 Bit) 10 m (Max.) Cable Distance (Device to Monitor): Standard HDMI<sup>TM</sup> Signal Type: