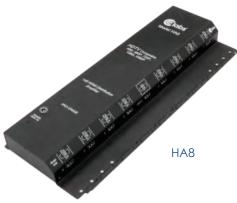

# HA8-3 | HA4-3 | HA8

Housing: Metal Weight: 2.2 lbs.

14.95" x 1.5" x 6.8" Dimensions (L x W x H):

HDMI<sup>TM</sup> Input Connector

(A-Type Female):

HDMI™ Output Connector

(A-Type Female):

Max. Resolution: 1080p (8 Bit) 10 m (Max.) Cable Distance (Device to Monitor): Standard HDMI<sup>TM</sup> Signal Type:

Power Adapter (Min.): AC100-240V (5VDC/4A)

Housing: Metal Weight: 3.5 lbs.

15.7" x 1.5" x 6.5" Dimensions (L x W x H):