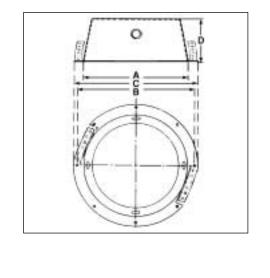

The enclosure shall mount Atlas Sound Model \_\_\_\_\_ baffle or approved equal.

|                  | DIMENSIONS |         |         |         |                                                                   |
|------------------|------------|---------|---------|---------|-------------------------------------------------------------------|
| MODEL            | Α          | В       | С       | D       | MOUNTS BAFFLE MODELS                                              |
| CS95-8, CS95-8NS | 9%"        | 11½"    | 11¾"    | 4¼"     | 51-8, 60-8(W), 61-8W, 62-8, 63-8,<br>67-8(W),68-8W, 170-8, G22-8, |
|                  | (249mm)    | (286mm) | (298mm) | (108mm) | M222(W), P900, VP60-R                                             |