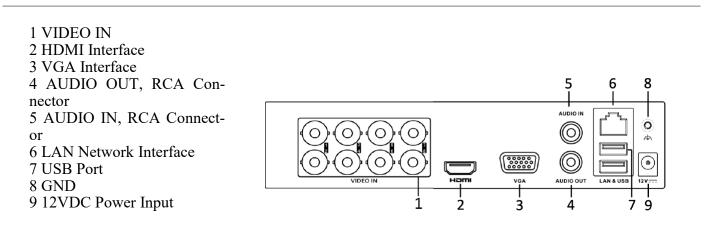

with EZVIZ 720p and 1080p cameras.

## Main Features

| 1080P | Simultaneous HDMI and VGA outputs at up to 1920×1080 resolution          | $\odot$   | Compatible with to HD-TVI and analog cameras |
|-------|--------------------------------------------------------------------------|-----------|----------------------------------------------|
| ٢     | Instant playback for assigned camera in multi<br>-channel live view mode | Q         | Supports smart search                        |
|       | Supports synchronous playback and reverse playback for multi-channel     | ::<br>2TB | Built-in 2TB HDD                             |
| -3    | 1 self-adaptive 10M/100M network interface is provided                   | ຝ         | EZVIZ Cloud Connection                       |

## Physical Interfaces:



# Specifications

| Model              | CS-X5-108T(P) (2TB)               |                                                                                  |  |  |
|--------------------|-----------------------------------|----------------------------------------------------------------------------------|--|--|
|                    | Video compression                 | H.264                                                                            |  |  |
|                    | Analog and HD-TVI video           | 8 channels                                                                       |  |  |
| Video/Audio        | input                             | BNC interface $(1.0Vp-p, 75 \Omega)$                                             |  |  |
| input              | Supported camera