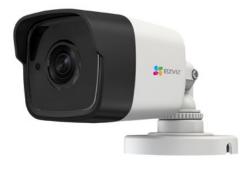

1080p Weatherproof Analog Bullet Camera

#### ◊ Main Features

- ♦ 2 Megapixel high-performance CMOS
- $\diamond$  HD output, up to 1080P resolution
- ♦ True Day/Night, Smart IR with EXIR technology
- Up to 100ft (30m) night vision in ambient light
- $\diamond$  IP66 weatherproof

| Model                                                            | CS-C3T-2R(X)                                                                            |  |  |  |  |
|------------------------------------------------------------------|-----------------------------------------------------------------------------------------|--|--|--|--|
|                                                                  | 1080p Weatherproof Analog Bullet Camera                                                 |  |  |  |  |
| Camera                                                           |                                                                                         |  |  |  |  |
| Image Sensor                                                     | 1/3" Progressive Scan CMOS                                                              |  |  |  |  |
| Signal System                                                    | NTSC                                                                                    |  |  |  |  |
| Effective Pixels                                                 | 1928(H)*1088(V)                                                                         |  |  |  |  |
| Min. Illumination                                                | 0.01 @(F1.2, AGC ON), 0 lux with IR                                                     |  |  |  |  |
| Shutter Time                                                     | 1/30 s to 1/50,000 s                                                                    |  |  |  |  |
| Lens                                                             | 2.8 mm                                                                                  |  |  |  |  |
| Lens                                                             | View Angle: 100.7°(horizontal), 60.3°(vertical), 125.2°(diagonal)                       |  |  |  |  |
| Lens Mount                                                       | M12                                                                                     |  |  |  |  |
| Angle AdjustmentPan: 0 - 360°, Tilt: 0 - 90°, Rotation: 0 - 360° |                                                                                         |  |  |  |  |
| Day & Night                                                      | ICR                                                                                     |  |  |  |  |
| Video Frame Rate                                                 | 1080p@30fps                                                                             |  |  |  |  |
| HD Video Output                                                  | 1 HD output                                                                             |  |  |  |  |
| S/N Ratio                                                        | More than 62dB                                                                          |  |  |  |  |
| General                                                          |                                                                                         |  |  |  |  |
| Working Temperature/<br>Humidity                                 |                                                                                         |  |  |  |  |
| <b>Power Supply</b>                                              | 12VDC±15%                                                                               |  |  |  |  |
| <b>Power Consumption</b>                                         | Maximum 5W                                                                              |  |  |  |  |
| Weather Proof Ratings                                            | IP66                                                                                    |  |  |  |  |
| IR Range                                                         | Up to 100 ft (30 m) night vision in ambient light; up to 65 ft (20 m) in total darkness |  |  |  |  |
| Dimension                                                        | 58.5 mm×55.5 mm×153.6 mm (2.30 in×2.19 in×6.05 in)                                      |  |  |  |  |
| Weight                                                           | 370 g (0.82 lbs)                                                                        |  |  |  |  |