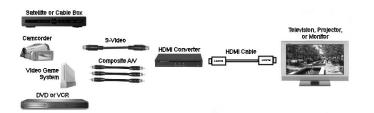

5

- Connect all input and output devices like sample connections shown below
- 2. Connect 5V power supply
- 3. Press "switch" to select the Composite or S-Video input

This unit is compatible with almost any A/V equipment with a Composite or S-Video output. The diagram shows some of the most popular components that would be connected to this converter device.