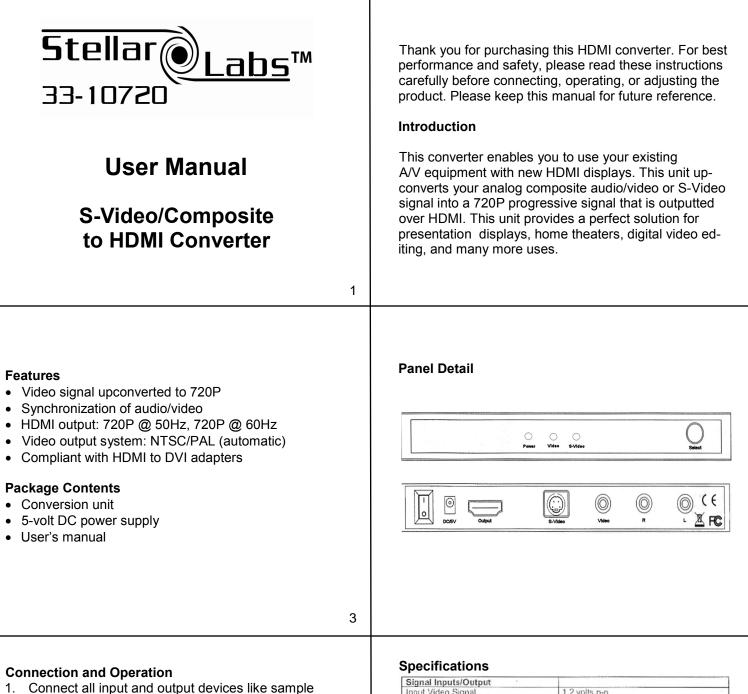

5

- Connect all input and output devices like sample connections shown below
- 2. Connect 5V power supply
- 3. Press "switch" to select the Composite or S-Video input

This unit is compatible with almost any A/V equipment with a Composite or S-Video output. The diagram shows some of the most popular components that would be connected to this converter device.